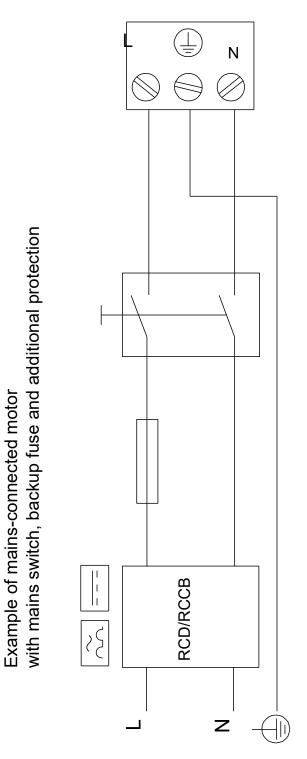

MAGNA1 D offers the possibility of monitoring the pump via the fault relay output. The digital start/stop input remotely controls the pump. The pump communicates wirelessly with the Grundfos GO Remote app and can also communicate via radio.