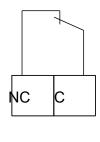

MAGNA1 D offers the possibility of monitoring the pump via the fault relay output. The digital start/stop input remotely controls the pump. The pump communicates wirelessly with the Grundfos GO Remote app and can also communicate via radio.