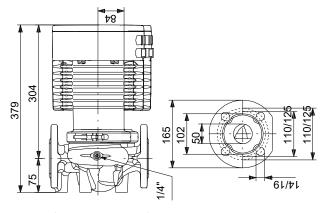

#### 1 MAGNA1 D 50-80 F

Note! Product picture may differ from actual product

Product No.: On request

The Grundfos MAGNA1 D circulator pump is the simple option for a job well done.

With its high energy efficiency the product lives up to the EuP 2015 regulations ensuring substantial savings on electricity, and with its intuitive, user-friendly interface and maintenance-free design, MAGNA1 D is the ideal circulator pump for basic performance needs in applications where basic system control and monitoring are desired.

MAGNA1 D is a single-phase pump and characterised by having the controller and operating panel integrated in the control box.

The pump housing is available in both cast-iron and stainless-steel versions.