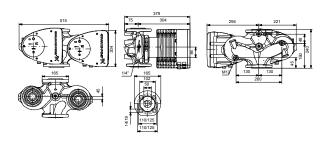

MAGNA1 D is a single-phase pump and characterised by having the controller and operating panel integrated in the control box.

The pump housing is available in both cast-iron and stainless-steel versions.