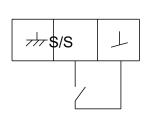

MAGNA1 D offers the possibility of monitoring the pump via the fault relay output. The digital start/stop input remotely controls the pump. The pump communicates wirelessly with the Grundfos GO Remote app and can also communicate via radio.