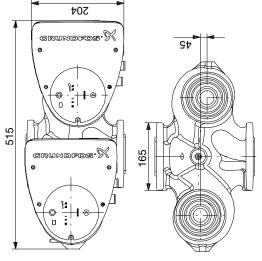

#### 1 MAGNA1 D 50-80 F

Note! Product picture may differ from actual product

Product No.: On request

The Grundfos MAGNA1 D circulator pump is the simple option for a job well done.

With its high energy efficiency the product lives up to the EuP 2015 regulations ensuring substantial savings on electricity, and with its intuitive, user-friendly interface and maintenance-free design, MAGNA1 D is the ideal circulator pump for basic performance needs in applications where basic system control and monitoring are desired.

With this range of circulator pumps, everything from setup to basic control and monitoring are made easy. The pump is maintenance-free due to the canned-rotor type design.

MAGNA1 D offers peace of mind due to the security of supply obtained by having a redundant pump, resulting in improved uptime. The flow, and thereby constant comfort, is secured because of its ability to automatically switch between pump heads if one breaks down. The two pumps communicate wirelessly.

MAGNA1 D is a single-phase pump and characterised by having the controller and operating panel integrated in the control box.

The pump housing is available in both cast-iron and stainless-steel versions.