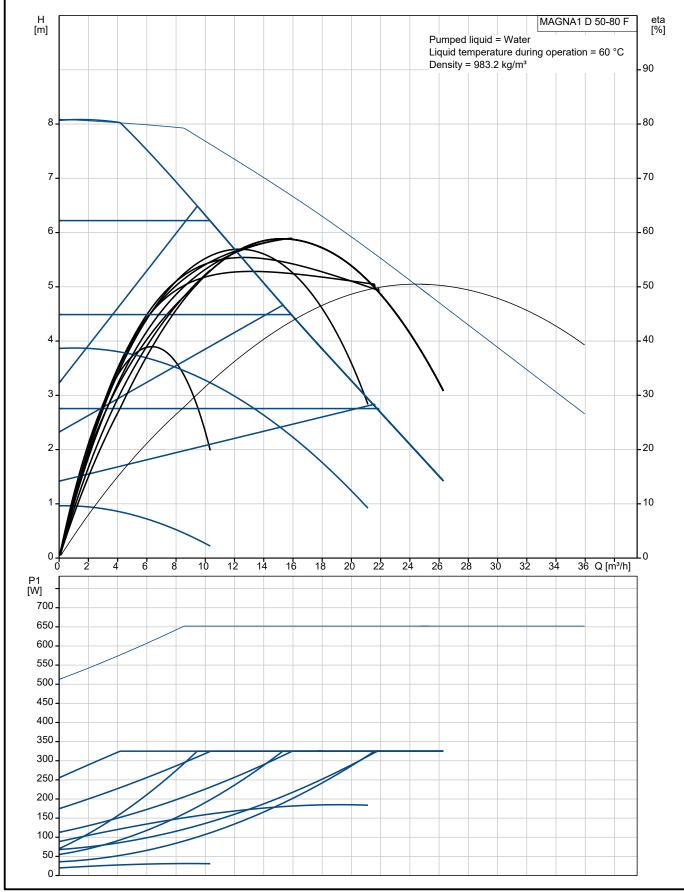

#### 1 MAGNA1 D 50-80 F

Note! Product picture may differ from actual product

Product No.: On request

The Grundfos MAGNA1 D circulator pump is the simple option for a job well done.

With its high energy efficiency the product lives up to the EuP 2015 regulations ensuring substantial savings on electricity, and with its intuitive, user-friendly interface and maintenance-free design, MAGNA1 D is the ideal circulator pump for basic performance needs in applications where basic system control and monitoring are desired.