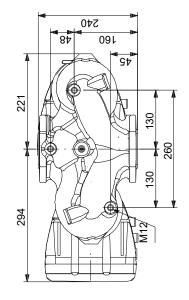

#### 1 MAGNA1 D 50-80 F

Note! Product picture may differ from actual product

Product No.: On request

The Grundfos MAGNA1 D circulator pump is the simple option for a job well done.

With its high energy efficiency the product lives up to the EuP 2015 regulations ensuring substantial savings on electricity, and with its intuitive, user-friendly interface and maintenance-free design, MAGNA1 D is the ideal circulator pump for basic performance needs in applications where basic system control and monitoring are desired.

MAGNA1 D is a single-phase pump and characterised by having the controller and operating panel integrated in the control box.

The pump housing is available in both cast-iron and stainless-steel versions.