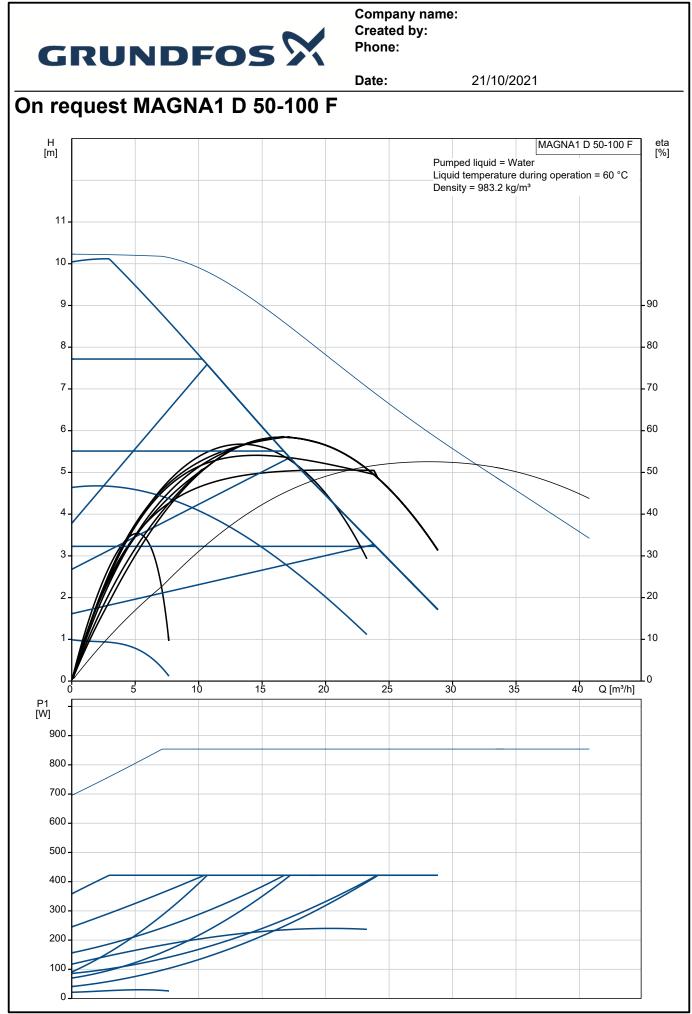

## Company name: Created by: Phone:

| Description                   | Value                   |
|-------------------------------|-------------------------|
| General information:          |                         |
| Product name:                 | MAGNA1 D 50-100 F       |
| Product No:                   | On request              |
| EAN number:                   | On request              |
| Technical:                    |                         |
| Head max:                     | 100 dm                  |
| TF class:                     | 110                     |
| Approvals on nameplate:       | CE,VDE,EAC,CN ROHS,WEEE |
| Model:                        | С                       |
| Materials:                    |                         |
| Pump housing:                 | Cast