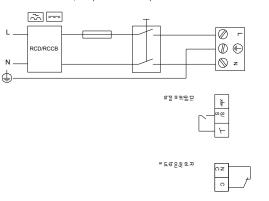

Example of mains-connected motor with mains switch, backup fuse and additional protection

Company name: Created by: Phone:

9

Date:

21/10/2021

Note! All units are in [mm] unless others are stated. Disclaimer: This simplified dimensional drawing does not show all details.