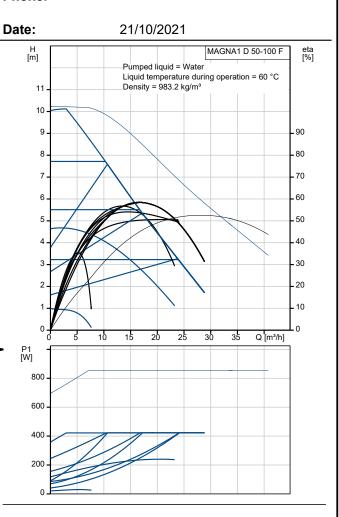

|
| Power input - P1:             | 21.01 433 W             |
| Mains frequency:              | 50 / 60 Hz              |
| Rated voltage:                | 1 x 230 V               |
| Maximum current consumption:  | 0.23 1.93 A             |
| Enclosure class (IEC 34-5):   | X4D                     |
| Insulation class (IEC 85):    | F                       |
| Others:                       |                         |
| Energy (EEI):                 | 0.22                    |
| Net weight:                   | 34.6 kg                 |
| Gross weight:                 | 42.2 kg                 |
| Shipping volume:              | 0.132 m³                |
|                               |                         |
|                               |                         |







Example of mains-connected motor with mains switch, backup fuse and additional protection





Company name: Created by: Phone:

9

Date:

21/10/2021



Note! All units are in [mm] unless others are stated. Disclaimer: This simplified dimensional drawing does not show all details.





Company name: Created by: Phone:

21/10/2021

## Order Data:

Product name:MAGNA1 D 50-100 FAmount:1Product No:On request

Total: Price on request