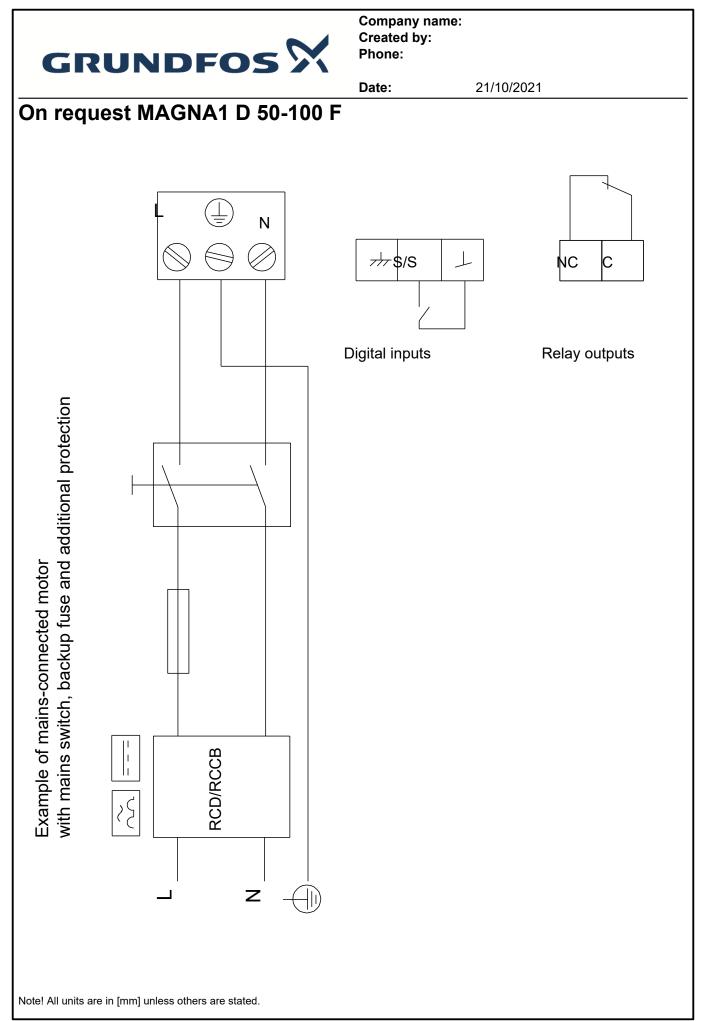

Example of mains-connected motor with mains switch, backup fuse and additional protection

Company name: Created by: Phone:

9

Date:

21/10/2021

Note! All units are in [mm] unless others are stated. Disclaimer: This simplified dimensional drawing does not show all details.