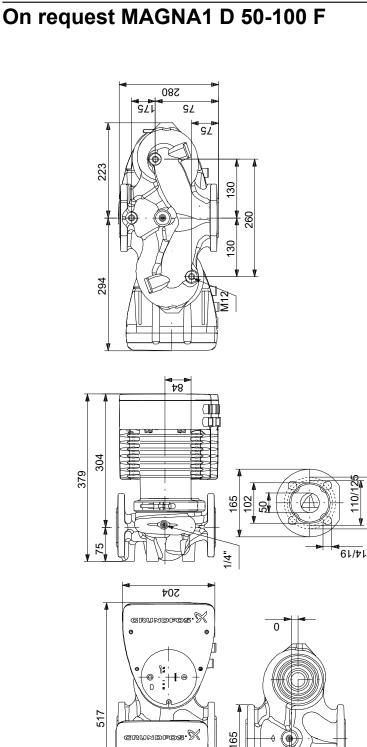

Example of mains-connected motor with mains switch, backup fuse and additional protection

Company name: Created by: Phone:

9

Date:

21/10/2021

Note! All units are in [mm] unless others are stated. Disclaimer: This simplified dimensional drawing does not show all details.