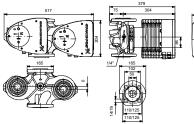

Example of mains-connected motor with mains switch, backup fuse and additional protection

Company name: Created by: Phone:

9

Date:

21/10/2021

Note! All units are in [mm] unless others are stated. Disclaimer: This simplified dimensional drawing does not show all details.