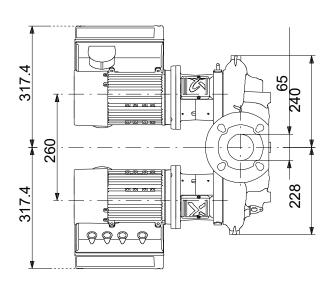

Type of connection:

Size of connection:

Pressure rating for connection:

Port-to-port length:

Flange size for motor:

DN 65

PN 6/10

340 mm

56C

Electrical data:

Motor type: 71A
IE Efficiency class: IE5
Rated power - P2: 0.37 kW