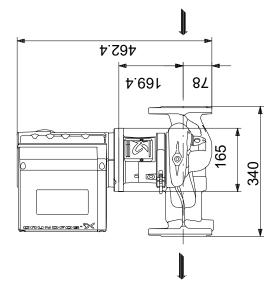

Type of connection:

Size of connection:

Pressure rating for connection:

Port-to-port length:

Flange size for motor:

DN 65

PN 6/10

340 mm