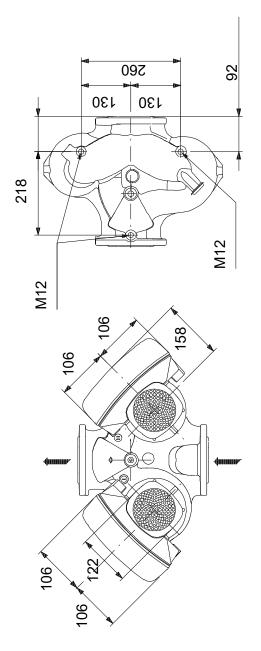

Type of connection:

Size of connection:

Pressure rating for connection:

Port-to-port length:

Flange size for motor:

DN 65

PN 6/10

340 mm