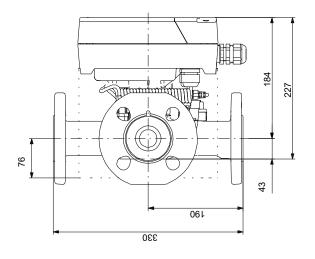

Date:

Company name: Pump Sales Direct Created by: Phone:

Date:

23/06/2022

99508840 MIXIT 50-40 L F 50 Hz

Note! All units are in [mm] unless others are stated. Disclaimer: This simplified dimensional drawing does not show all details.