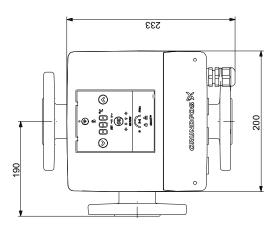

Date:

Company name: Pump Sales Direct Created by: Phone:

Date:

23/06/2022

99508840 MIXIT 50-40 L F 50 Hz

Note! All units are in [mm] unless others are stated. Disclaimer: This simplified dimensional drawing does not show all details.