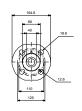

Date:

Company name: Pump Sales Direct Created by: Phone:

Date:

23/06/2022

99508840 MIXIT 50-40 L F 50 Hz

Note! All units are in [mm] unless others are stated. Disclaimer: This simplified dimensional drawing does not show all details.