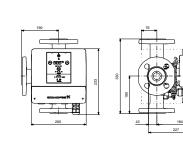

Date:

Company name: Pump Sales Direct Created by: Phone:

Date:

23/06/2022

99508840 MIXIT 50-40 L F 50 Hz

Note! All units are in [mm] unless others are stated. Disclaimer: This simplified dimensional drawing does not show all details.