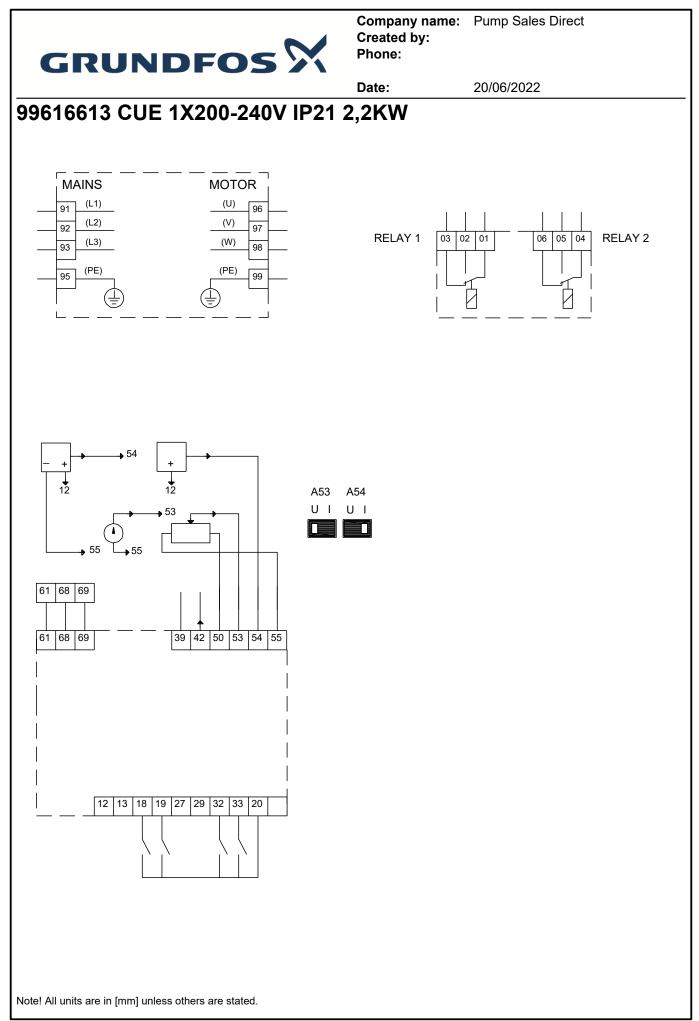

|      | GRUNDFO                                                                                                                                                                                                                                                                                                                                                                                                                                                                                                                                                                                                                                                                                                                                                                                                                       | os X                                                                      | Company name:<br>Created by:<br>Phone: | Pump Sales Direct |  |  |  |  |  |
|------|-------------------------------------------------------------------------------------------------------------------------------------------------------------------------------------------------------------------------------------------------------------------------------------------------------------------------------------------------------------------------------------------------------------------------------------------------------------------------------------------------------------------------------------------------------------------------------------------------------------------------------------------------------------------------------------------------------------------------------------------------------------------------------------------------------------------------------|---------------------------------------------------------------------------|----------------------------------------|-------------------|--|--|--|--|--|
|      |                                                                                                                                                                                                                                                                                                                                                                                                                                                                                                                                                                                                                                                                                                                                                                                                                               |                                                                           | Date:                                  | 20/06/2022        |  |  |  |  |  |
| Qty. | Description                                                                                                                                                                                                                                                                                                                                                                                                                                                                                                                                                                                                                                                                                                                                                                                                                   |                                                                           |                                        |                   |  |  |  |  |  |
| 1    | CUE 1X200-240V IP21 2,2KW                                                                                                                                                                                                                                                                                                                                                                                                                                                                                                                                                                                                                                                                                                                                                                                                     |                                                                           |                                        |                   |  |  |  |  |  |
|      |                                                                                                                                                                                                                                                                                                                                                                                                                                                                                                                                                                                                                                                                                                                                                                                                                               |                                                                           |                                        |                   |  |  |  |  |  |
|      | Note! Product picture may differ from actual product<br>Product No.: 99616613                                                                                                                                                                                                                                                                                                                                                                                                                                                                                                                                                                                                                                                                                                                                                 |                                                                           |                                        |                   |  |  |  |  |  |
|      | CUE is a complete range of external frequency converters designed for speed control of a wide range of Grundfos pumps. CUE has a built-in PI controller and offers the same functionality and user-interface as Grundfos E-pumps. CUE solutions can thus be seen as an extension to the E-pump range.                                                                                                                                                                                                                                                                                                                                                                                                                                                                                                                         |                                                                           |                                        |                   |  |  |  |  |  |
|      | <ul> <li>By choosing a CUE-solution, you will get the following benefits: <ul> <li>Grundfos E-pump functionality and user-interface</li> <li>application- and pump-family-related functions</li> <li>increased comfort compared to fixed-speed pumps</li> <li>very easy installation and commissioning compared to standard frequency converters</li> <li>speed control of pumps up to 250 kW</li> <li>speed control of pumps installed in potentially explosive environments.</li> </ul> </li> <li>CUE offers the following inputs and output: <ul> <li>RS-485 GENIbus</li> <li>an analog 0-10 V input for external setpoint</li> <li>an analog 0/4-20 mA input for sensor</li> <li>four digital inputs for various functions, for instance external start/stop</li> <li>two signal relays (C/NO/NC).</li> </ul> </li> </ul> |                                                                           |                                        |                   |  |  |  |  |  |
|      | Input/output add-on board<br>Provides additional input:<br>- one 0/4-20 mA analog inp<br>- one 0-20 mA analog outpu<br>- two inputs for Pt100/Pt100                                                                                                                                                                                                                                                                                                                                                                                                                                                                                                                                                                                                                                                                           | ut                                                                        |                                        | ing monitoring.   |  |  |  |  |  |
|      | Motor filters:<br>For reduction of dU/dt and peak voltages to the motor windings and for reduction of the acoustic noise generated in<br>the motor, a number of motor filters are offered:<br>- dU/dt filters , 11-250 kW<br>- Sine wave filters, 0.55-250 kW.                                                                                                                                                                                                                                                                                                                                                                                                                                                                                                                                                                |                                                                           |                                        |                   |  |  |  |  |  |
|      | Technical:<br>Approvals on nameplate:                                                                                                                                                                                                                                                                                                                                                                                                                                                                                                                                                                                                                                                                                                                                                                                         | CE, CULUS, C-TICK                                                         |                                        |                   |  |  |  |  |  |
|      | Installation:<br>Range of ambient temperature:<br>Relative humidity:                                                                                                                                                                                                                                                                                                                                                                                                                                                                                                                                                                                                                                                                                                                                                          | 0 45 °C<br>5-95 %                                                         |                                        |                   |  |  |  |  |  |
|      | Electrical data:<br>Rated power - P2:<br>Mains frequency:<br>Rated voltage [V]:<br>Rated current:<br>Maximum current consumption:<br>Efficiency at full load:<br>Enclosure class (IEC 34-5):                                                                                                                                                                                                                                                                                                                                                                                                                                                                                                                                                                                                                                  | 2.2 kW<br>50 / 60 Hz<br>1 x 200-240 V<br>10.6 A<br>10.6 A<br>96 %<br>IP21 |                                        |                   |  |  |  |  |  |