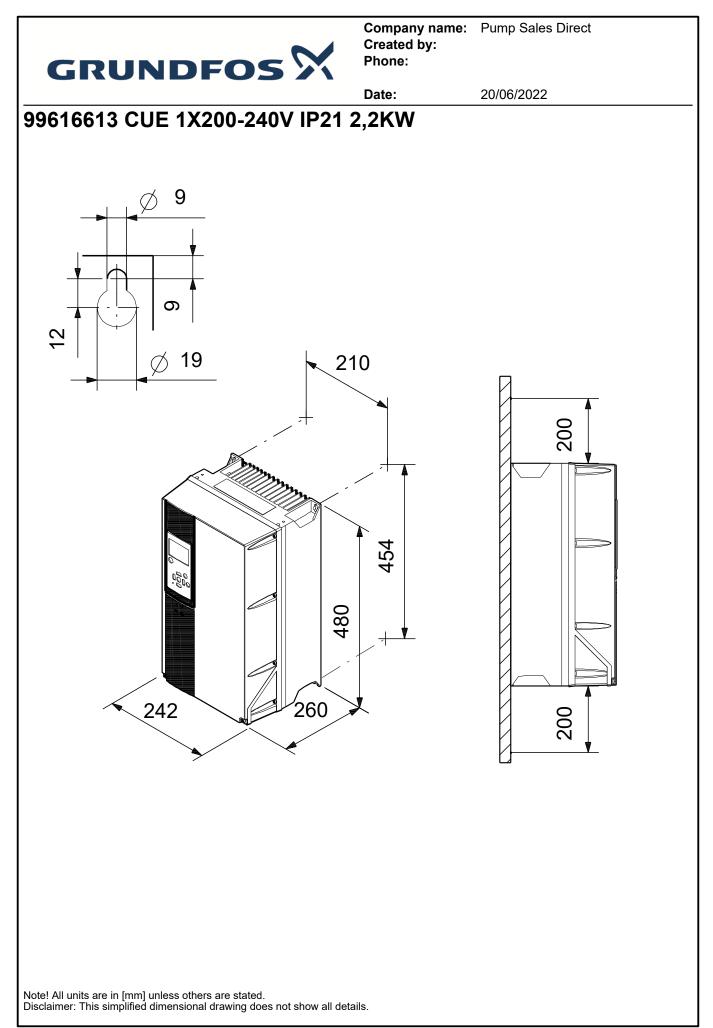

## Company name: Pump Sales Direct Created by: Phone:

|                               |                           | Date: | 20/06/2022     |     |
|-------------------------------|---------------------------|-------|----------------|-----|
| Description                   | Value                     |       |                |     |
| General information:          |                           | Ø_9   |                |     |
| Product name:                 | CUE 1X200-240V IP21 2,2KW |       |                |     |
| Product No:                   | 99616613                  |       |                |     |
| EAN number:                   | 5713831973089             |       |                |     |
| Technical:                    |                           |       |                |     |
| Approvals on nameplate:       | CE, CULUS, C-TICK         | ý 19  | 210            | _   |
| Installation:                 |                           |       |                |     |
| Range of ambient temperature: | 0 45 °C                   |       | / <sup>+</sup> | 500 |
| Relative humidity:            | 5-95 %                    | _     |                |     |
| Mounted on:                   | Wall                      |       |                |     |
| Electrical data:              |                           |       |                |     |
| Rated power - P2:             | 2.2 kW                    |       | 454            |     |
| Mains frequency:              | 50 / 60 Hz                |       |                |     |
| Rated voltage [V]:            | 1 x 200-240 V             |       | 480            |     |
| Rated current:                | 10.6 A                    |       |                |     |
| Maximum current consumption:  | 10.6 A                    |       |                |     |
| Efficiency at full load:      | 96 %                      | - 242 | 260            | 500 |
| Enclosure class (IEC 34-5):   | IP21                      | -     | $\sim$         | 5   |
| Built-in motor protection:    | YES                       | - 7   |                |     |
| Thermal protec:               | external                  |       |                |     |
| Cable length:                 | 150/300 m                 |       |                |     |
| Others:                       |                           |       |                |     |
| Net weight:                   | 23 kg                     |       |                |     |
| Danish VVS No.:               | 382994222                 |       |                |     |
| Country of origin:            | DK                        |       |                |     |
| Custom tariff no.:            | 85044090                  |       |                |     |