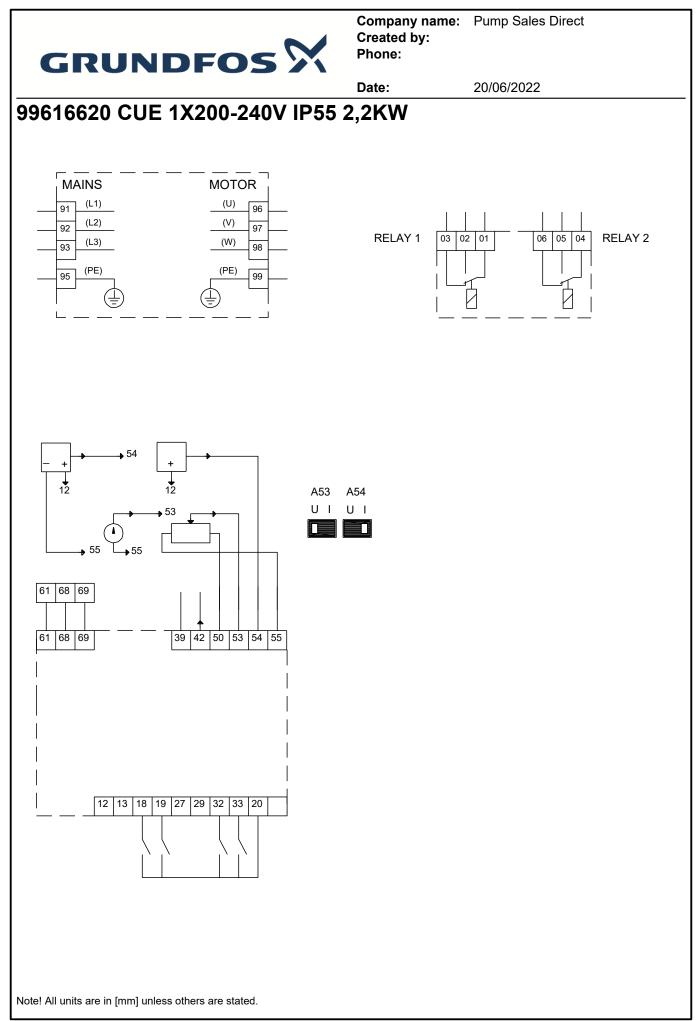

|      | GRUNDFO                                                                                                                                                                                                                                                                                                                                              | os X                                                              | Company name:<br>Created by:<br>Phone: | Pump Sales Direct |  |  |  |  |
|------|------------------------------------------------------------------------------------------------------------------------------------------------------------------------------------------------------------------------------------------------------------------------------------------------------------------------------------------------------|-------------------------------------------------------------------|----------------------------------------|-------------------|--|--|--|--|
|      |                                                                                                                                                                                                                                                                                                                                                      |                                                                   | Date:                                  | 20/06/2022        |  |  |  |  |
| Qty. | Description                                                                                                                                                                                                                                                                                                                                          |                                                                   |                                        |                   |  |  |  |  |
| 1    | CUE 1X200-240V IP55 2,2KW                                                                                                                                                                                                                                                                                                                            |                                                                   |                                        |                   |  |  |  |  |
|      |                                                                                                                                                                                                                                                                                                                                                      | Netel Droduct sister                                              |                                        | dugé              |  |  |  |  |
|      | Note! Product picture may differ from actual product<br>Product No.: 99616620                                                                                                                                                                                                                                                                        |                                                                   |                                        |                   |  |  |  |  |
|      | CUE is a complete range of external frequency converters designed for speed control of a wide range of Grundfos<br>pumps. CUE has a built-in PI controller and offers the same functionality and user-interface as Grundfos E-pumps.<br>CUE solutions can thus be seen as an extension to the E-pump range.                                          |                                                                   |                                        |                   |  |  |  |  |
|      | By choosing a CUE-solution, you will get the following benefits:<br>- Grundfos E-pump functionality and user-interface<br>- application- and pump-family-related functions                                                                                                                                                                           |                                                                   |                                        |                   |  |  |  |  |
|      | <ul> <li>applications and pump-family-feated functions</li> <li>increased comfort compared to fixed-speed pumps</li> <li>very easy installation and commissioning compared to standard frequency converters</li> <li>speed control of pumps up to 250 kW</li> <li>speed control of pumps installed in potentially explosive environments.</li> </ul> |                                                                   |                                        |                   |  |  |  |  |
|      | CUE offers the following inputs and output:<br>- RS-485 GENIbus<br>- an analog 0-10 V input for external setpoint                                                                                                                                                                                                                                    |                                                                   |                                        |                   |  |  |  |  |
|      | <ul> <li>an analog 0-10 V input for external setpoint</li> <li>an analog 0/4-20 mA input for sensor</li> <li>four digital inputs for various functions, for instance external start/stop</li> <li>two signal relays (C/NO/NC).</li> </ul>                                                                                                            |                                                                   |                                        |                   |  |  |  |  |
|      | Accessories:<br>Input/output add-on board<br>Provides additional input:<br>- one 0/4-20 mA analog inp<br>- one 0-20 mA analog outpu<br>- two inputs for Pt100/Pt100                                                                                                                                                                                  | ut                                                                |                                        | ring monitoring.  |  |  |  |  |
|      | Motor filters:<br>For reduction of dU/dt and peak voltages to the motor windings and for reduction of the acoustic noise generated in                                                                                                                                                                                                                |                                                                   |                                        |                   |  |  |  |  |
|      | <ul> <li>the motor, a number of motor filters are offered:</li> <li>dU/dt filters , 11-250 kW</li> <li>Sine wave filters, 0.55-250 kW.</li> </ul>                                                                                                                                                                                                    |                                                                   |                                        |                   |  |  |  |  |
|      | Technical:<br>Approvals on nameplate:                                                                                                                                                                                                                                                                                                                | CE, CULUS, C-TICK                                                 |                                        |                   |  |  |  |  |
|      | Installation:<br>Range of ambient temperature:<br>Relative humidity:                                                                                                                                                                                                                                                                                 | 0 45 °C<br>5-95 %                                                 |                                        |                   |  |  |  |  |
|      | Electrical data:<br>Rated power - P2:<br>Mains frequency:<br>Rated voltage [V]:<br>Rated current:<br>Maximum current consumption:<br>Efficiency at full load:                                                                                                                                                                                        | 2.2 kW<br>50 / 60 Hz<br>1 x 200-240 V<br>10.6 A<br>10.6 A<br>96 % |                                        |                   |  |  |  |  |
|      | Enclosure class (IEC 34-5):                                                                                                                                                                                                                                                                                                                          | IP55                                                              |                                        |                   |  |  |  |  |