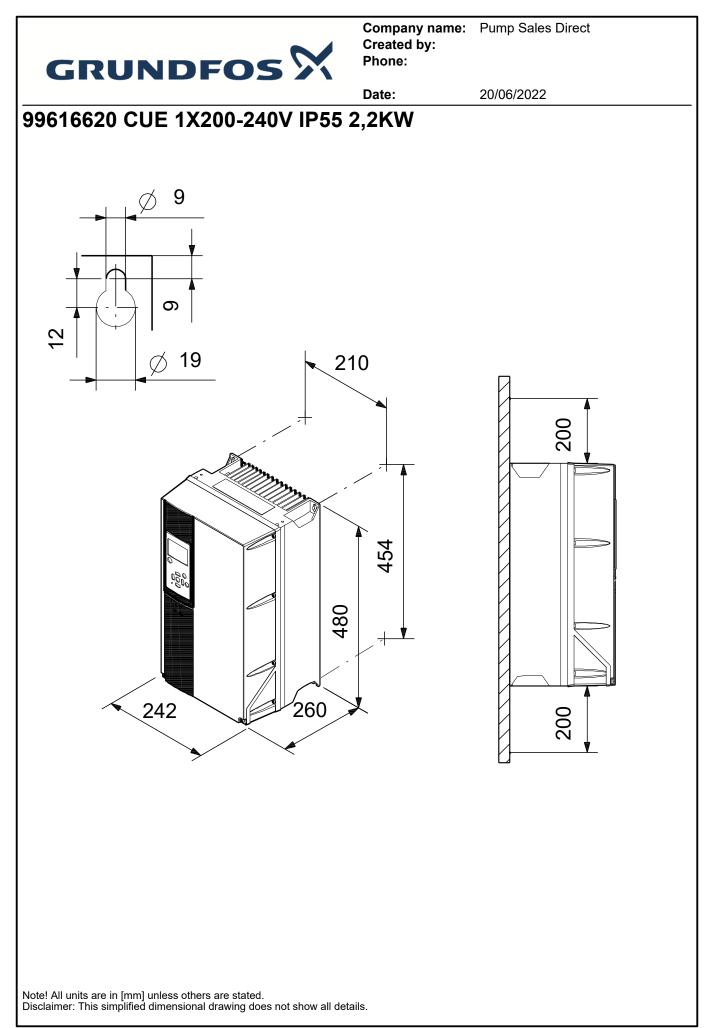

## Company name: Pump Sales Direct Created by: Phone:

|                               |                           | Date:        | 20/06/2022 |     |
|-------------------------------|---------------------------|--------------|------------|-----|
| Description                   | Value                     |              |            |     |
| General information:          |                           | Ø 9          |            |     |
| Product name:                 | CUE 1X200-240V IP55 2,2KW |              |            |     |
| Product No:                   | 99616620                  |              |            |     |
| EAN number:                   | 5713831973256             | (            |            |     |
| Technical:                    |                           |              |            |     |
| Approvals on nameplate:       | CE, CULUS, C-TICK         | Ø 19         | 210        | _   |
| Installation:                 |                           |              |            |     |
| Range of ambient temperature: | 0 45 °C                   |              | ∠+ ]       | 50  |
| Relative humidity:            | 5-95 %                    | _            | No In      |     |
| Mounted on:                   | Wall                      | - 🔨          |            |     |
| Electrical data:              |                           |              |            |     |
| Rated power - P2:             | 2.2 kW                    |              | 454        |     |
| Mains frequency:              | 50 / 60 Hz                | 1986<br>1990 |            |     |
| Rated voltage [V]:            | 1 x 200-240 V             |              | 480        |     |
| Rated current:                | 10.6 A                    |              |            |     |
| Maximum current consumption:  | 10.6 A                    |              |            |     |
| Efficiency at full load:      | 96 %                      | - <242       | 260        | 500 |
| Enclosure class (IEC 34-5):   | IP55                      | -            | ×          | 5   |
| Built-in motor protection:    | YES                       | ~ ~          |            |     |
| Thermal protec:               | external                  |              |            |     |
| Cable length:                 | 150/300 m                 |              |            |     |
| Others:                       |                           |              |            |     |
| Net weight:                   | 23 kg                     |              |            |     |
| Danish VVS No.:               | 382994522                 |              |            |     |