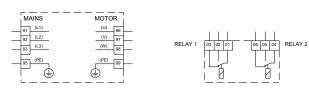

|      | GRUNDFO                                                                                                                                                                                                                                                                                                                                              | os X                                                              | Company name:<br>Created by:<br>Phone: | Pump Sales Direct |  |  |  |  |
|------|------------------------------------------------------------------------------------------------------------------------------------------------------------------------------------------------------------------------------------------------------------------------------------------------------------------------------------------------------|-------------------------------------------------------------------|----------------------------------------|-------------------|--|--|--|--|
|      |                                                                                                                                                                                                                                                                                                                                                      |                                                                   | Date:                                  | 20/06/2022        |  |  |  |  |
| Qty. | Description                                                                                                                                                                                                                                                                                                                                          |                                                                   |                                        |                   |  |  |  |  |
| 1    | CUE 1X200-240V IP55 2,2KW                                                                                                                                                                                                                                                                                                                            |                                                                   |                                        |                   |  |  |  |  |
|      |                                                                                                                                                                                                                                                                                                                                                      | Netel Droduct sister                                              |                                        | dugé              |  |  |  |  |
|      | Note! Product picture may differ from actual product<br>Product No.: 99616620                                                                                                                                                                                                                                                                        |                                                                   |                                        |                   |  |  |  |  |
|      | CUE is a complete range of external frequency converters designed for speed control of a wide range of Grundfos<br>pumps. CUE has a built-in PI controller and offers the same functionality and user-interface as Grundfos E-pumps.<br>CUE solutions can thus be seen as an extension to the E-pump range.                                          |                                                                   |                                        |                   |  |  |  |  |
|      | By choosing a CUE-solution, you will get the following benefits:<br>- Grundfos E-pump functionality and user-interface<br>- application- and pump-family-related functions                                                                                                                                                                           |                                                                   |                                        |                   |  |  |  |  |
|      | <ul> <li>applications and pump-family-feated functions</li> <li>increased comfort compared to fixed-speed pumps</li> <li>very easy installation and commissioning compared to standard frequency converters</li> <li>speed control of pumps up to 250 kW</li> <li>speed control of pumps installed in potentially explosive environments.</li> </ul> |                                                                   |                                        |                   |  |  |  |  |
|      | CUE offers the following inputs and output:<br>- RS-485 GENIbus<br>- an analog 0-10 V input for external setpoint                                                                                                                                                                                                                                    |                                                                   |                                        |                   |  |  |  |  |
|      | <ul> <li>an analog 0-10 V input for external setpoint</li> <li>an analog 0/4-20 mA input for sensor</li> <li>four digital inputs for various functions, for instance external start/stop</li> <li>two signal relays (C/NO/NC).</li> </ul>                                                                                                            |                                                                   |                                        |                   |  |  |  |  |
|      | Accessories:<br>Input/output add-on board<br>Provides additional input:<br>- one 0/4-20 mA analog inp<br>- one 0-20 mA analog outpu<br>- two inputs for Pt100/Pt100                                                                                                                                                                                  | ut                                                                |                                        | ring monitoring.  |  |  |  |  |
|      | Motor filters:<br>For reduction of dU/dt and peak voltages to the motor windings and for reduction of the acoustic noise generated in                                                                                                                                                                                                                |                                                                   |                                        |                   |  |  |  |  |
|      | <ul> <li>the motor, a number of motor filters are offered:</li> <li>dU/dt filters , 11-250 kW</li> <li>Sine wave filters, 0.55-250 kW.</li> </ul>                                                                                                                                                                                                    |                                                                   |                                        |                   |  |  |  |  |
|      | Technical:<br>Approvals on nameplate:                                                                                                                                                                                                                                                                                                                | CE, CULUS, C-TICK                                                 |                                        |                   |  |  |  |  |
|      | Installation:<br>Range of ambient temperature:<br>Relative humidity:                                                                                                                                                                                                                                                                                 | 0 45 °C<br>5-95 %                                                 |                                        |                   |  |  |  |  |
|      | Electrical data:<br>Rated power - P2:<br>Mains frequency:<br>Rated voltage [V]:<br>Rated current:<br>Maximum current consumption:<br>Efficiency at full load:                                                                                                                                                                                        | 2.2 kW<br>50 / 60 Hz<br>1 x 200-240 V<br>10.6 A<br>10.6 A<br>96 % |                                        |                   |  |  |  |  |
|      | Enclosure class (IEC 34-5):                                                                                                                                                                                                                                                                                                                          | IP55                                                              |                                        |                   |  |  |  |  |