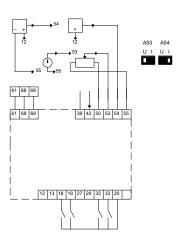

|      | GRUNDFO                                                                                                                                                                                                                                                                                                                                              | os X                                                              | Company name:<br>Created by:<br>Phone: | Pump Sales Direct |  |  |  |  |
|------|------------------------------------------------------------------------------------------------------------------------------------------------------------------------------------------------------------------------------------------------------------------------------------------------------------------------------------------------------|-------------------------------------------------------------------|----------------------------------------|-------------------|--|--|--|--|
|      |                                                                                                                                                                                                                                                                                                                                                      |                                                                   | Date:                                  | 20/06/2022        |  |  |  |  |
| Qty. | Description                                                                                                                                                                                                                                                                                                                                          |                                                                   |                                        |                   |  |  |  |  |
| 1    | CUE 1X200-240V IP55 2,2KW                                                                                                                                                                                                                                                                                                                            |                                                                   |                                        |                   |  |  |  |  |
|      |                                                                                                                                                                                                                                                                                                                                                      | Netel Droduct sister                                              |                                        | dugé              |  |  |  |  |
|      | Note! Product picture may differ from actual product<br>Product No.: 99616620                                                                                                                                                                                                                                                                        |                                                                   |                                        |                   |  |  |  |  |
|      | CUE is a complete range of external frequency converters designed for speed control of a wide range of Grundfos<br>pumps. CUE has a built-in PI controller and offers the same functionality and user-interface as Grundfos E-pumps.<br>CUE solutions can thus be seen as an extension to the E-pump range.                                          |                                                                   |                                        |                   |  |  |  |  |
|      | By choosing a CUE-solution, you will get the following benefits:<br>- Grundfos E-pump functionality and user-interface<br>- application- and pump-family-related functions                                                                                                                                                                           |                                                                   |                                        |                   |  |  |  |  |
|      | <ul> <li>applications and pump-family-feated functions</li> <li>increased comfort compared to fixed-speed pumps</li> <li>very easy installation and commissioning compared to standard frequency converters</li> <li>speed control of pumps up to 250 kW</li> <li>speed control of pumps installed in potentially explosive environments.</li> </ul> |                                                                   |                                        |                   |  |  |  |  |
|      | CUE offers the following inputs and output:<br>- RS-485 GENIbus<br>- an analog 0-10 V input for external setpoint                                                                                                                                                                                                                                    |                                                                   |                                        |                   |  |  |  |  |
|      | <ul> <li>an analog 0-10 V input for external setpoint</li> <li>an analog 0/4-20 mA input for sensor</li> <li>four digital inputs for various functions, for instance external start/stop</li> <li>two signal relays (C/NO/NC).</li> </ul>                                                                                                            |                                                                   |                                        |                   |  |  |  |  |
|      | Accessories:<br>Input/output add-on board<br>Provides additional input:<br>- one 0/4-20 mA analog inp<br>- one 0-20 mA analog outpu<br>- two inputs for Pt100/Pt100                                                                                                                                                                                  | ut                                                                |                                        | ring monitoring.  |  |  |  |  |
|      | Motor filters:<br>For reduction of dU/dt and peak voltages to the motor windings and for reduction of the acoustic noise generated in                                                                                                                                                                                                                |                                                                   |                                        |                   |  |  |  |  |
|      | <ul> <li>the motor, a number of motor filters are offered:</li> <li>dU/dt filters , 11-250 kW</li> <li>Sine wave filters, 0.55-250 kW.</li> </ul>                                                                                                                                                                                                    |                                                                   |                                        |                   |  |  |  |  |
|      | Technical:<br>Approvals on nameplate:                                                                                                                                                                                                                                                                                                                | CE, CULUS, C-TICK                                                 |                                        |                   |  |  |  |  |
|      | Installation:<br>Range of ambient temperature:<br>Relative humidity:                                                                                                                                                                                                                                                                                 | 0 45 °C<br>5-95 %                                                 |                                        |                   |  |  |  |  |
|      | Electrical data:<br>Rated power - P2:<br>Mains frequency:<br>Rated voltage [V]:<br>Rated current:<br>Maximum current consumption:<br>Efficiency at full load:                                                                                                                                                                                        | 2.2 kW<br>50 / 60 Hz<br>1 x 200-240 V<br>10.6 A<br>10.6 A<br>96 % |                                        |                   |  |  |  |  |
|      | Enclosure class (IEC 34-5):                                                                                                                                                                                                                                                                                                                          | IP55                                                              |                                        |                   |  |  |  |  |