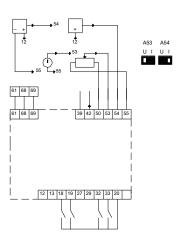

|                                                                                                                                                                                                                                                                                                                                                                           | GRUNDFO                                                                                                                                                                              | os X                                                                         | Company name:<br>Created by:<br>Phone: | Pump Sales Direct                       |  |  |
|---------------------------------------------------------------------------------------------------------------------------------------------------------------------------------------------------------------------------------------------------------------------------------------------------------------------------------------------------------------------------|--------------------------------------------------------------------------------------------------------------------------------------------------------------------------------------|------------------------------------------------------------------------------|----------------------------------------|-----------------------------------------|--|--|
|                                                                                                                                                                                                                                                                                                                                                                           |                                                                                                                                                                                      |                                                                              | Date:                                  | 20/06/2022                              |  |  |
| Qty.                                                                                                                                                                                                                                                                                                                                                                      | Description                                                                                                                                                                          |                                                                              |                                        |                                         |  |  |
| 1                                                                                                                                                                                                                                                                                                                                                                         | CUE 1X200-240V IP55 7,5KW                                                                                                                                                            |                                                                              |                                        |                                         |  |  |
|                                                                                                                                                                                                                                                                                                                                                                           |                                                                                                                                                                                      |                                                                              |                                        |                                         |  |  |
| Note! Product picture may differ from actual product<br>Product No.: 99616624                                                                                                                                                                                                                                                                                             |                                                                                                                                                                                      |                                                                              |                                        |                                         |  |  |
| CUE is a complete range of external frequency converters designed for speed control of a wide range of Grundfos pumps. CUE has a built-in PI controller and offers the same functionality and user-interface as Grundfos E-pumps. CUE solutions can thus be seen as an extension to the E-pump range.<br>By choosing a CUE-solution, you will get the following benefits: |                                                                                                                                                                                      |                                                                              |                                        |                                         |  |  |
|                                                                                                                                                                                                                                                                                                                                                                           | By choosing a CUE-solution, you<br>- Grundfos E-pump function<br>- application- and pump-far<br>- increased comfort compar<br>- very easy installation and                           | nality and user-interfac<br>nily-related functions<br>red to fixed-speed pur | nps                                    | ency converters                         |  |  |
|                                                                                                                                                                                                                                                                                                                                                                           | <ul> <li>speed control of pumps u</li> <li>speed control of pumps in</li> <li>CUE offers the following inputs a</li> </ul>                                                           | o to 250 kW<br>stalled in potentially e                                      |                                        | -                                       |  |  |
|                                                                                                                                                                                                                                                                                                                                                                           | <ul> <li>RS-485 GENIbus</li> <li>an analog 0-10 V input for</li> <li>an analog 0/4-20 mA input</li> <li>four digital inputs for variot</li> <li>two signal relays (C/NO/N</li> </ul> | t for sensor<br>us functions, for insta                                      | nce external start/stop                |                                         |  |  |
|                                                                                                                                                                                                                                                                                                                                                                           | Accessories:<br>Input/output add-on board<br>Provides additional input:<br>- one 0/4-20 mA analog inp<br>- one 0-20 mA analog outp<br>- two inputs for Pt100/Pt100                   | ut                                                                           |                                        | ring monitoring.                        |  |  |
|                                                                                                                                                                                                                                                                                                                                                                           | Motor filters:<br>For reduction of dU/dt and peak<br>the motor, a number of motor filte<br>- dU/dt filters, 11-250 kW<br>- Sine wave filters, 0.55-250                               | ers are offered:                                                             | windings and for reduc                 | tion of the acoustic noise generated in |  |  |
|                                                                                                                                                                                                                                                                                                                                                                           | Technical:<br>Approvals on nameplate:                                                                                                                                                | CE, CULUS, C-TICK                                                            | (                                      |                                         |  |  |
|                                                                                                                                                                                                                                                                                                                                                                           | Installation:<br>Range of ambient temperature:<br>Relative humidity:                                                                                                                 | 0 45 °C<br>5-95 %                                                            |                                        |                                         |  |  |
|                                                                                                                                                                                                                                                                                                                                                                           | Electrical data:<br>Rated power - P2:<br>Mains frequency:<br>Rated voltage [V]:<br>Rated current:                                                                                    | 7.5 kW<br>50 / 60 Hz<br>1 x 200-240 V<br>30.8 A                              |                                        |                                         |  |  |
|                                                                                                                                                                                                                                                                                                                                                                           | Maximum current consumption:<br>Efficiency at full load:<br>Enclosure class (IEC 34-5):                                                                                              | 30.8 A<br>98 %<br>IP55                                                       |                                        |                                         |  |  |