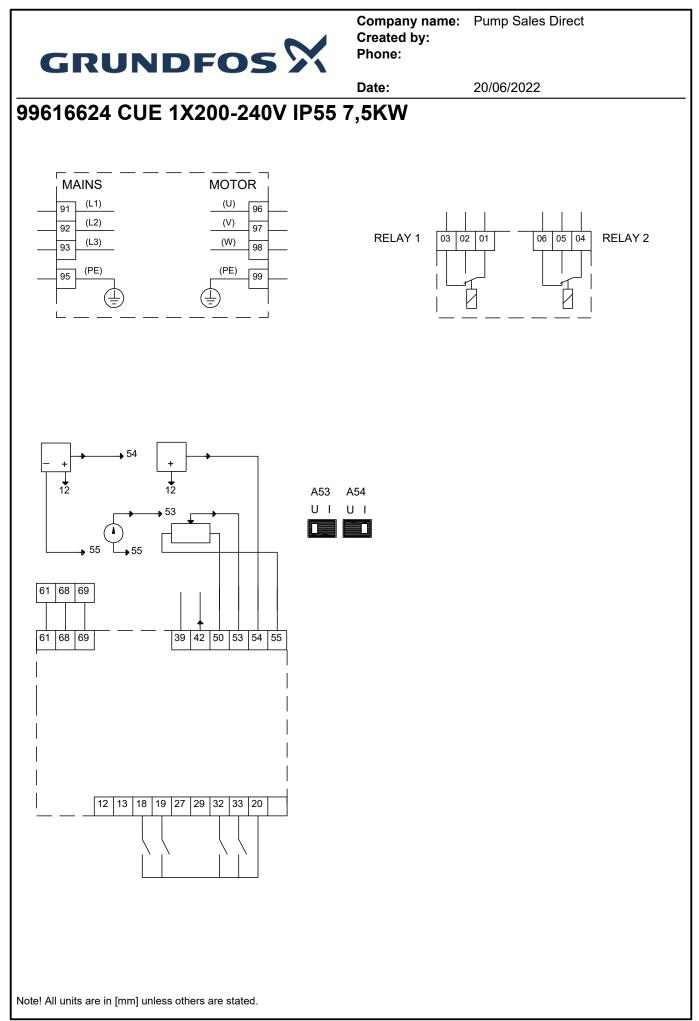

|                                                                                                                                                                                                                                                                                                                                                                           | GRUNDFO                                                                                                                                                                              | os X                                                                         | Company name:<br>Created by:<br>Phone: | Pump Sales Direct                       |  |  |
|---------------------------------------------------------------------------------------------------------------------------------------------------------------------------------------------------------------------------------------------------------------------------------------------------------------------------------------------------------------------------|--------------------------------------------------------------------------------------------------------------------------------------------------------------------------------------|------------------------------------------------------------------------------|----------------------------------------|-----------------------------------------|--|--|
|                                                                                                                                                                                                                                                                                                                                                                           |                                                                                                                                                                                      |                                                                              | Date:                                  | 20/06/2022                              |  |  |
| Qty.                                                                                                                                                                                                                                                                                                                                                                      | Description                                                                                                                                                                          |                                                                              |                                        |                                         |  |  |
| 1                                                                                                                                                                                                                                                                                                                                                                         | CUE 1X200-240V IP55 7,5KW                                                                                                                                                            |                                                                              |                                        |                                         |  |  |
|                                                                                                                                                                                                                                                                                                                                                                           |                                                                                                                                                                                      |                                                                              |                                        |                                         |  |  |
| Note! Product picture may differ from actual product<br>Product No.: 99616624                                                                                                                                                                                                                                                                                             |                                                                                                                                                                                      |                                                                              |                                        |                                         |  |  |
| CUE is a complete range of external frequency converters designed for speed control of a wide range of Grundfos pumps. CUE has a built-in PI controller and offers the same functionality and user-interface as Grundfos E-pumps. CUE solutions can thus be seen as an extension to the E-pump range.<br>By choosing a CUE-solution, you will get the following benefits: |                                                                                                                                                                                      |                                                                              |                                        |                                         |  |  |
|                                                                                                                                                                                                                                                                                                                                                                           | By choosing a CUE-solution, you<br>- Grundfos E-pump function<br>- application- and pump-far<br>- increased comfort compar<br>- very easy installation and                           | nality and user-interfac<br>nily-related functions<br>red to fixed-speed pur | nps                                    | ency converters                         |  |  |
|                                                                                                                                                                                                                                                                                                                                                                           | <ul> <li>speed control of pumps u</li> <li>speed control of pumps in</li> <li>CUE offers the following inputs a</li> </ul>                                                           | o to 250 kW<br>stalled in potentially e                                      |                                        | -                                       |  |  |
|                                                                                                                                                                                                                                                                                                                                                                           | <ul> <li>RS-485 GENIbus</li> <li>an analog 0-10 V input for</li> <li>an analog 0/4-20 mA input</li> <li>four digital inputs for variot</li> <li>two signal relays (C/NO/N</li> </ul> | t for sensor<br>us functions, for insta                                      | nce external start/stop                |                                         |  |  |
|                                                                                                                                                                                                                                                                                                                                                                           | Accessories:<br>Input/output add-on board<br>Provides additional input:<br>- one 0/4-20 mA analog inp<br>- one 0-20 mA analog outp<br>- two inputs for Pt100/Pt100                   | ut                                                                           |                                        | ring monitoring.                        |  |  |
|                                                                                                                                                                                                                                                                                                                                                                           | Motor filters:<br>For reduction of dU/dt and peak<br>the motor, a number of motor filte<br>- dU/dt filters, 11-250 kW<br>- Sine wave filters, 0.55-250                               | ers are offered:                                                             | windings and for reduc                 | tion of the acoustic noise generated in |  |  |
|                                                                                                                                                                                                                                                                                                                                                                           | Technical:<br>Approvals on nameplate:                                                                                                                                                | CE, CULUS, C-TICK                                                            | (                                      |                                         |  |  |
|                                                                                                                                                                                                                                                                                                                                                                           | Installation:<br>Range of ambient temperature:<br>Relative humidity:                                                                                                                 | 0 45 °C<br>5-95 %                                                            |                                        |                                         |  |  |
|                                                                                                                                                                                                                                                                                                                                                                           | Electrical data:<br>Rated power - P2:<br>Mains frequency:<br>Rated voltage [V]:<br>Rated current:                                                                                    | 7.5 kW<br>50 / 60 Hz<br>1 x 200-240 V<br>30.8 A                              |                                        |                                         |  |  |
|                                                                                                                                                                                                                                                                                                                                                                           | Maximum current consumption:<br>Efficiency at full load:<br>Enclosure class (IEC 34-5):                                                                                              | 30.8 A<br>98 %<br>IP55                                                       |                                        |                                         |  |  |