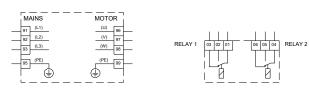

|                                                                                                                                                                                                                                                                                                                                                                           | GRUNDFO                                                                                                                                                                              | os X                                                                         | Company name:<br>Created by:<br>Phone: | Pump Sales Direct                       |  |  |
|---------------------------------------------------------------------------------------------------------------------------------------------------------------------------------------------------------------------------------------------------------------------------------------------------------------------------------------------------------------------------|--------------------------------------------------------------------------------------------------------------------------------------------------------------------------------------|------------------------------------------------------------------------------|----------------------------------------|-----------------------------------------|--|--|
|                                                                                                                                                                                                                                                                                                                                                                           |                                                                                                                                                                                      |                                                                              | Date:                                  | 20/06/2022                              |  |  |
| Qty.                                                                                                                                                                                                                                                                                                                                                                      | Description                                                                                                                                                                          |                                                                              |                                        |                                         |  |  |
| 1                                                                                                                                                                                                                                                                                                                                                                         | CUE 1X200-240V IP55 7,5KW                                                                                                                                                            |                                                                              |                                        |                                         |  |  |
|                                                                                                                                                                                                                                                                                                                                                                           |                                                                                                                                                                                      |                                                                              |                                        |                                         |  |  |
| Note! Product picture may differ from actual product<br>Product No.: 99616624                                                                                                                                                                                                                                                                                             |                                                                                                                                                                                      |                                                                              |                                        |                                         |  |  |
| CUE is a complete range of external frequency converters designed for speed control of a wide range of Grundfos pumps. CUE has a built-in PI controller and offers the same functionality and user-interface as Grundfos E-pumps. CUE solutions can thus be seen as an extension to the E-pump range.<br>By choosing a CUE-solution, you will get the following benefits: |                                                                                                                                                                                      |                                                                              |                                        |                                         |  |  |
|                                                                                                                                                                                                                                                                                                                                                                           | By choosing a CUE-solution, you<br>- Grundfos E-pump function<br>- application- and pump-far<br>- increased comfort compar<br>- very easy installation and                           | nality and user-interfac<br>nily-related functions<br>red to fixed-speed pur | nps                                    | ency converters                         |  |  |
|                                                                                                                                                                                                                                                                                                                                                                           | <ul> <li>speed control of pumps u</li> <li>speed control of pumps in</li> <li>CUE offers the following inputs a</li> </ul>                                                           | o to 250 kW<br>stalled in potentially e                                      |                                        | -                                       |  |  |
|                                                                                                                                                                                                                                                                                                                                                                           | <ul> <li>RS-485 GENIbus</li> <li>an analog 0-10 V input for</li> <li>an analog 0/4-20 mA input</li> <li>four digital inputs for variot</li> <li>two signal relays (C/NO/N</li> </ul> | t for sensor<br>us functions, for insta                                      | nce external start/stop                |                                         |  |  |
|                                                                                                                                                                                                                                                                                                                                                                           | Accessories:<br>Input/output add-on board<br>Provides additional input:<br>- one 0/4-20 mA analog inp<br>- one 0-20 mA analog outp<br>- two inputs for Pt100/Pt100                   | ut                                                                           |                                        | ring monitoring.                        |  |  |
|                                                                                                                                                                                                                                                                                                                                                                           | Motor filters:<br>For reduction of dU/dt and peak<br>the motor, a number of motor filte<br>- dU/dt filters, 11-250 kW<br>- Sine wave filters, 0.55-250                               | ers are offered:                                                             | windings and for reduc                 | tion of the acoustic noise generated in |  |  |
|                                                                                                                                                                                                                                                                                                                                                                           | Technical:<br>Approvals on nameplate:                                                                                                                                                | CE, CULUS, C-TICK                                                            | (                                      |                                         |  |  |
|                                                                                                                                                                                                                                                                                                                                                                           | Installation:<br>Range of ambient temperature:<br>Relative humidity:                                                                                                                 | 0 45 °C<br>5-95 %                                                            |                                        |                                         |  |  |
|                                                                                                                                                                                                                                                                                                                                                                           | Electrical data:<br>Rated power - P2:<br>Mains frequency:<br>Rated voltage [V]:<br>Rated current:                                                                                    | 7.5 kW<br>50 / 60 Hz<br>1 x 200-240 V<br>30.8 A                              |                                        |                                         |  |  |
|                                                                                                                                                                                                                                                                                                                                                                           | Maximum current consumption:<br>Efficiency at full load:<br>Enclosure class (IEC 34-5):                                                                                              | 30.8 A<br>98 %<br>IP55                                                       |                                        |                                         |  |  |