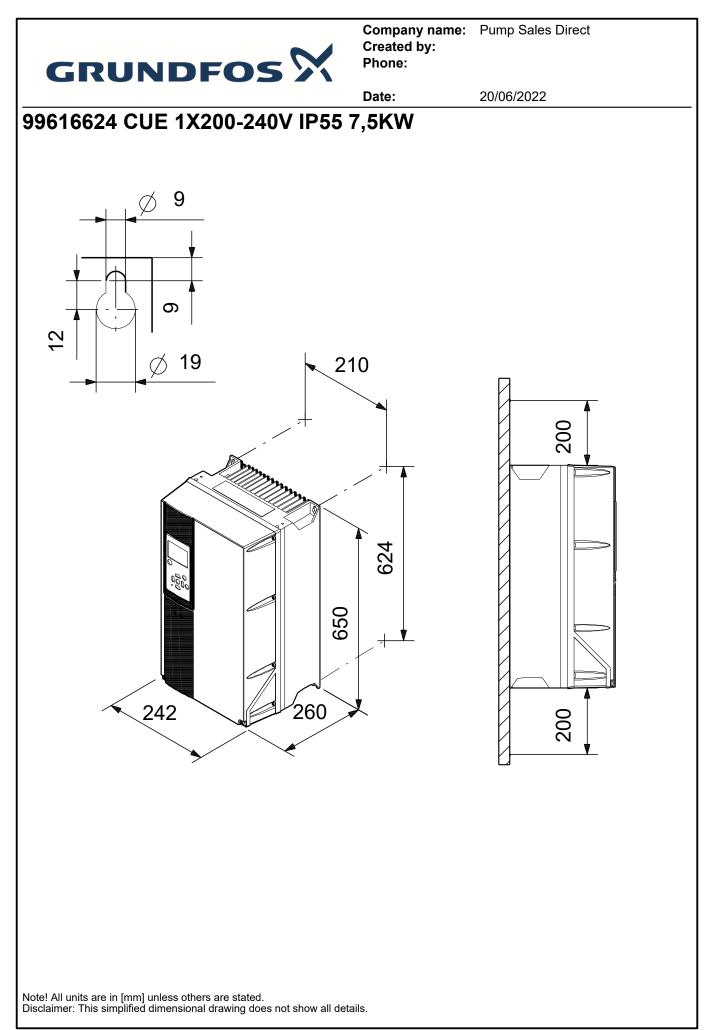

## Company name: Pump Sales Direct Created by: Phone:

|                               |                           | Date:   | 20/06/2022 |     |
|-------------------------------|---------------------------|---------|------------|-----|
| Description                   | Value                     |         |            |     |
| General information:          |                           | Ø 9     |            |     |
| Product name:                 | CUE 1X200-240V IP55 7,5KW |         |            |     |
| Product No:                   | 99616624                  |         |            |     |
| EAN number:                   | 5713831973294             |         |            |     |
| Technical:                    |                           |         |            |     |
| Approvals on nameplate:       | CE, CULUS, C-TICK         | Ø 19    | 210        | _   |
| Installation:                 |                           |         |            |     |
| Range of ambient temperature: | 0 45 °C                   |         | ∠+         | 500 |
| Relative humidity:            | 5-95 %                    | _       |            |     |
| Mounted on:                   | Wall                      |         |            |     |
| Electrical data:              |                           |         |            |     |
| Rated power - P2:             | 7.5 kW                    |         | 624        |     |
| Mains frequency:              | 50 / 60 Hz                |         |            |     |
| Rated voltage [V]:            | 1 x 200-240 V             |         | 650        |     |
| Rated current:                | 30.8 A                    |         |            |     |
| Maximum current consumption:  | 30.8 A                    |         |            |     |
| Efficiency at full load:      | 98 %                      | - < 242 | 260        | 500 |
| Enclosure class (IEC 34-5):   | IP55                      | -       | $\sim$     | 50  |
| Built-in motor protection:    | YES                       | /       |            |     |
| Thermal protec:               | external                  |         |            |     |
| Cable length:                 | 150/300 m                 |         |            |     |
| Others:                       |                           |         |            |     |
| Net weight:                   | 27 kg                     |         |            |     |
| Danish VVS No.:               | 382994575                 |         |            |     |