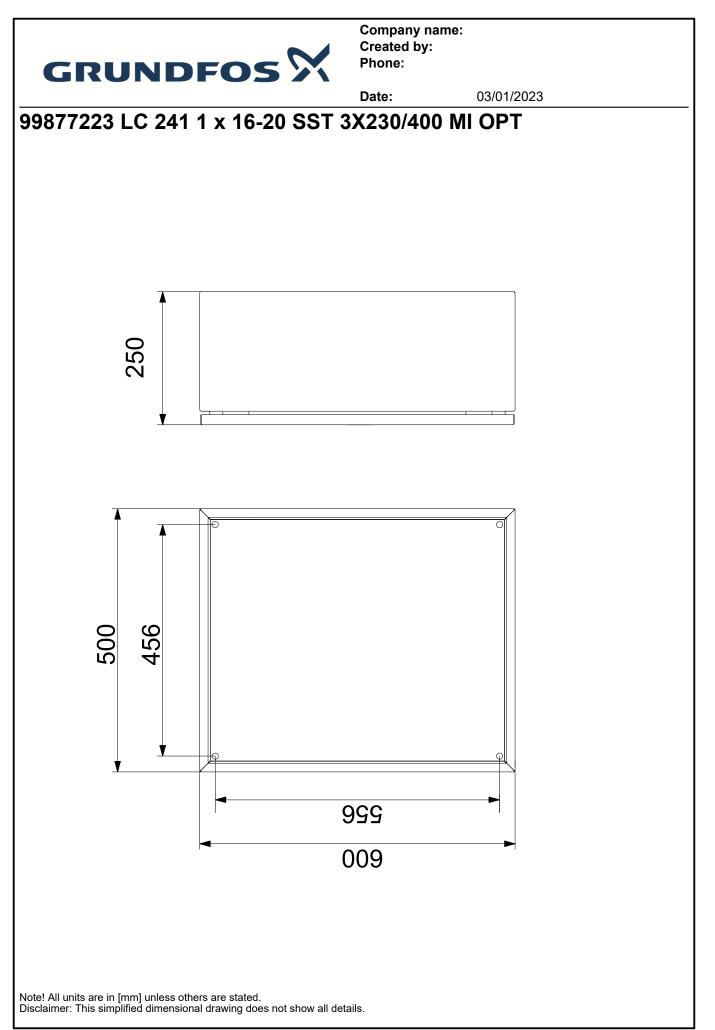

## Company name: Created by: Phone:

| Description                              | Value                                    |                        |                                        |                 |
|------------------------------------------|------------------------------------------|------------------------|----------------------------------------|-----------------|
| General information:                     |                                          |                        | 500                                    |                 |
| Product name:                            | LC 241 1 x 16-20 SST<br>3X230/400 MI OPT |                        | 456                                    | 250             |
| Product No:                              | 99877223                                 |                        |                                        |                 |
| EAN number:                              | 5713835591678                            |                        |                                        |                 |
| Technical:                               |                                          |                        |                                        |                 |
| Approvals:                               | CE,EAC,UKCA,MOROCCO                      |                        |                                        |                 |
| Number of pumps:                         | 1                                        | 600<br>556             |                                        |                 |
| Materials:                               |                                          |                        |                                        |                 |
| Cabinet:                                 | Metal, painted                           |                        |                                        |                 |
| Installation:                            |                                          |                        |                                        |                 |
| Range of ambient temperature:            | -5 40 °C                                 |                        | led                                    | U               |
| Cabinet mounting:                        | Wall mounting                            |                        |                                        |                 |
| Earth connection:                        | N, PE                                    |                        |                                        |                 |
| Electrical data:                         |                                          |                        |                                        |                 |
| Mains frequency:                         | 50 / 60 Hz                               |                        |                                        |                 |
| Rated voltage:                           | 3 x 220-240/380-415 V                    |                        |                                        |                 |
| Rated current:                           | 16-20 A                                  |                        |                                        |                 |
| Capacitor size - run capacitor:          | N/A µF                                   |                        |                                        |                 |
| Capacitor size - starting capacitor:     | N/A µF                                   |                        |                                        |                 |
| Method of start:                         | Soft starter                             |                        |                                        |                 |
| Enclosure class (IEC 34-5):              | IP54                                     |                        |                                        |                 |
| Back-up fuse required:                   | 35 A                                     |                        |                                        |                 |
| Controls:                                |                                          |                        |                                        |                 |
| Fault light for system (Yes/No):         | Ν                                        |                        |                                        |                 |
| Communication interface module (Yes/No): | Ν                                        |                        |                                        |                 |
| Hand/Off/Auto switch (Yes/No):           | Ν                                        |                        |                                        |                 |
| Ex barrier analog (Yes/No):              | Ν                                        |                        |                                        |                 |
| Ex barrier digital (Yes/No):             | Ν                                        |                        |                                        | 3x400V          |
| Current measurement (Yes/No):            | Y                                        |                        | ~ ~                                    | PE N L1 L2 L3   |
| IO 241 (Yes/No):                         | Ν                                        | Eary wring             |                                        | ┆┆┍╧┶╧┑         |
| Battery back-up (Yes/No):                | Ν                                        |                        |                                        | RCD             |
| Mains switch (Yes/No):                   | Ν                                        | _                      |                                        |                 |
| Electrode-relay (Yes/No):                | Ν                                        |                        |                                        | ΨΨΨ             |
| RCD panel (Yes/No):                      | Ν                                        |                        |                                        |                 |
| RCD per pump (Yes/No):                   | Ν                                        |                        |                                        |                 |
| Circuit breaker per pump<br>(Yes/No):    | Y                                        |                        |                                        |                 |
| Others:                                  |                                          |                        |                                        |                 |
| Net weight:                              | 17.4 kg                                  |                        |                                        | 3x230V          |
| Gross weight:                            | 57.5 kg                                  |                        | —————————————————————————————————————— | PE (N) L1 L2 L3 |
| Shipping volume:                         | 0.075 m³                                 | t for Audilary withing |                                        |                 |
| Sales region:                            | Europe                                   |                        |                                        | RCD             |
| Danish VVS No.:                          | 391378723                                |                        |                                        |                 |
| Country of origin:                       | DK                                       |                        |                                        | ΨΨΨ             |
| Custom tariff no.:                       | 85371098                                 |                        |                                        |                 |