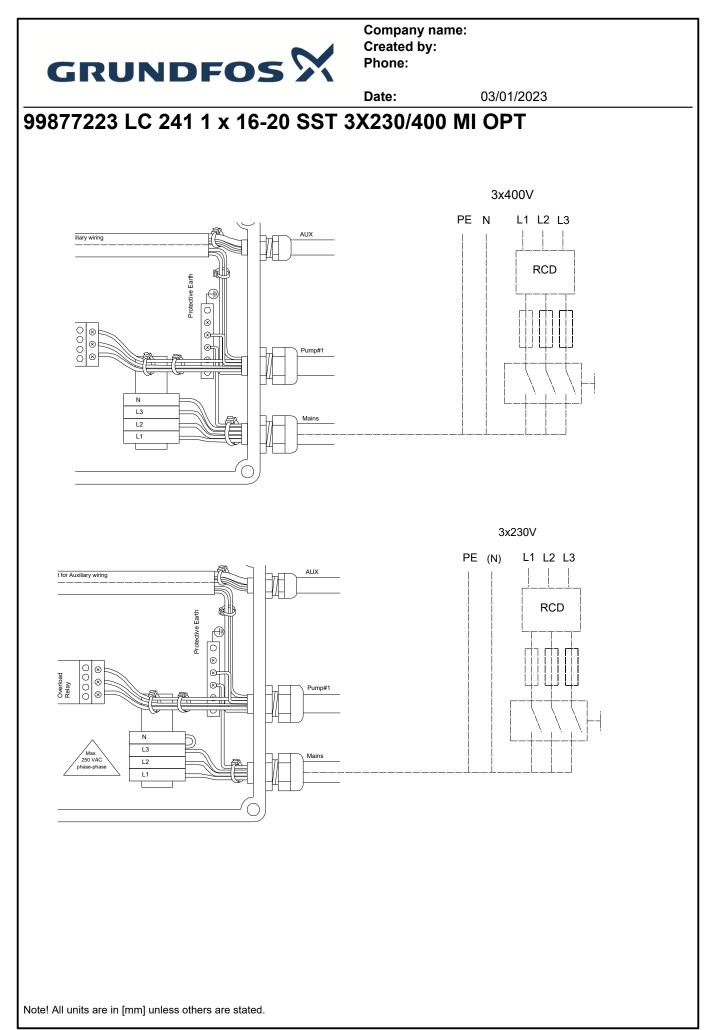

## Company name: Created by: Phone:

| Description                              | Value                                    |                        |                                        |                 |
|------------------------------------------|------------------------------------------|------------------------|----------------------------------------|-----------------|
| General information:                     |                                          |                        | 500                                    |                 |
| Product name:                            | LC 241 1 x 16-20 SST<br>3X230/400 MI OPT |                        | 456                                    | 250             |
| Product No:                              | 99877223                                 |                        |                                        |                 |
| EAN number:                              | 5713835591678                            |                        |                                        |                 |
| Technical:                               |                                          |                        |                                        |                 |
| Approvals:                               | CE,EAC,UKCA,MOROCCO                      |                        |                                        |                 |
| Number of pumps:                         | 1                                        | 600<br>556             |                                        |                 |
| Materials:                               |                                          |                        |                                        |                 |
| Cabinet:                                 | Metal, painted                           |                        |                                        |                 |
| Installation:                            |                                          |                        |                                        |                 |
| Range of ambient temperature:            | -5 40 °C                                 |                        | led                                    | U               |
| Cabinet mounting:                        | Wall mounting                            |                        |                                        |                 |
| Earth connection:                        | N, PE                                    |                        |                                        |                 |
| Electrical data:                         |                                          |                        |                                        |                 |
| Mains frequency:                         | 50 / 60 Hz                               |                        |                                        |                 |
| Rated voltage:                           | 3 x 220-240/380-415 V                    |                        |                                        |                 |
| Rated current:                           | 16-20 A                                  |                        |                                        |                 |
| Capacitor size - run capacitor:          | N/A µF                                   |                        |                                        |                 |
| Capacitor size - starting capacitor:     | N/A µF                                   |                        |                                        |                 |
| Method of start:                         | Soft starter                             |                        |                                        |                 |
| Enclosure class (IEC 34-5):              | IP54                                     |                        |                                        |                 |
| Back-up fuse required:                   | 35 A                                     |                        |                                        |                 |
| Controls:                                |                                          |                        |                                        |                 |
| Fault light for system (Yes/No):         | Ν                                        |                        |                                        |                 |
| Communication interface module (Yes/No): | Ν                                        |                        |                                        |                 |
| Hand/Off/Auto switch (Yes/No):           | Ν                                        |                        |                                        |                 |
| Ex barrier analog (Yes/No):              | Ν                                        |                        |                                        |                 |
| Ex barrier digital (Yes/No):             | Ν                                        |                        |                                        | 3x400V          |
| Current measurement (Yes/No):            | Y                                        |                        | ~ ~                                    | PE N L1 L2 L3   |
| IO 241 (Yes/No):                         | Ν                                        | Eary wring             |                                        | ┆┆┍╧┶╧┑         |
| Battery back-up (Yes/No):                | Ν                                        |                        |                                        | RCD             |
| Mains switch (Yes/No):                   | Ν                                        | _                      |                                        |                 |
| Electrode-relay (Yes/No):                | Ν                                        |                        |                                        | ΨΨΨ             |
| RCD panel (Yes/No):                      | Ν                                        |                        |                                        |                 |
| RCD per pump (Yes/No):                   | Ν                                        |                        |                                        |                 |
| Circuit breaker per pump<br>(Yes/No):    | Y                                        |                        |                                        |                 |
| Others:                                  |                                          |                        |                                        |                 |
| Net weight:                              | 17.4 kg                                  |                        |                                        | 3x230V          |
| Gross weight:                            | 57.5 kg                                  |                        | —————————————————————————————————————— | PE (N) L1 L2 L3 |
| Shipping volume:                         | 0.075 m³                                 | t for Audilary withing |                                        |                 |
| Sales region:                            | Europe                                   |                        |                                        | RCD             |
| Danish VVS No.:                          | 391378723                                |                        |                                        |                 |
| Country of origin:                       | DK                                       |                        |                                        | ΨΨΨ             |
| Custom tariff no.:                       | 85371098                                 |                        |                                        |                 |