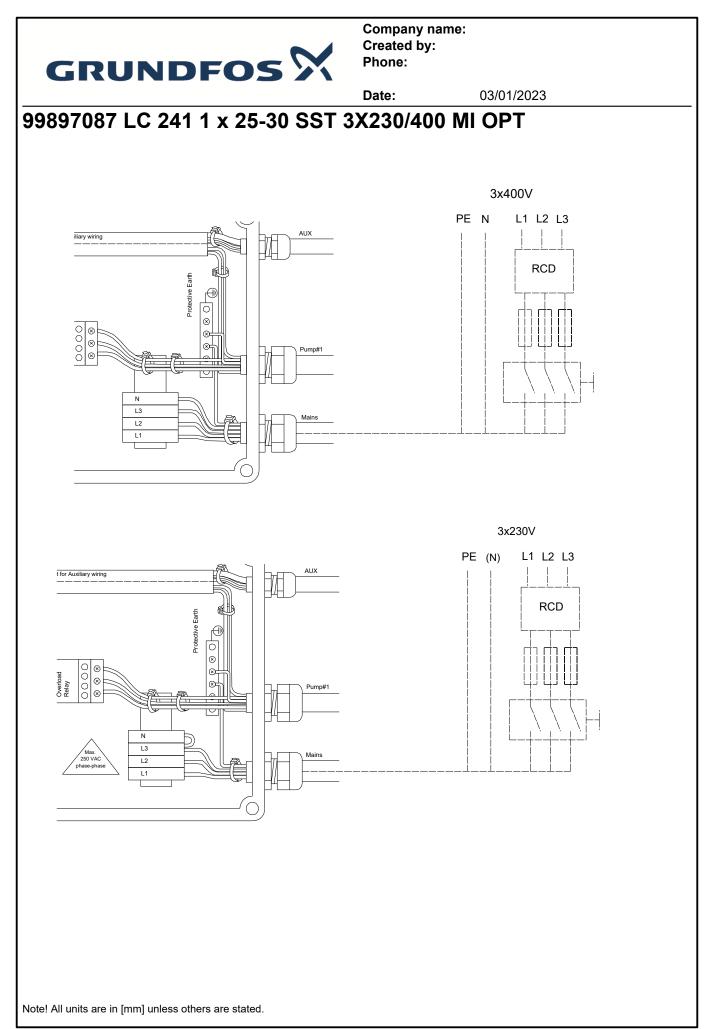

## Company name: Created by: Phone:

| Description                                | Value                                    |                      |        |                             |
|--------------------------------------------|------------------------------------------|----------------------|--------|-----------------------------|
| General information:                       |                                          |                      | 500    |                             |
| Product name:                              | LC 241 1 x 25-30 SST<br>3X230/400 MI OPT |                      | 456    | <b>250</b>                  |
| Product No:                                | 99897087                                 |                      |        | h                           |
| EAN number:                                | 5713835886606                            |                      |        |                             |
| Fechnical:                                 |                                          |                      |        |                             |
| Approvals:                                 | CE,EAC,UKCA,MOROCCO                      |                      |        |                             |
| Number of pumps:                           | 1                                        | 600<br>556           |        |                             |
| Materials:                                 |                                          |                      |        |                             |
| Cabinet:                                   | Metal, painted                           |                      |        |                             |
| nstallation:                               |                                          |                      |        |                             |
| Range of ambient temperature:              | -5 40 °C                                 |                      | e d    |                             |
| Cabinet mounting:                          | Wall mounting                            |                      |        |                             |
| Earth connection:                          | N, PE                                    |                      |        |                             |
| Electrical data:                           |                                          |                      |        |                             |
| Mains frequency:                           | 50 / 60 Hz                               |                      |        |                             |
| Rated voltage:                             | 3 x 220-240/380-415 V                    |                      |        |                             |
| Rated current:                             | 25-30 A                                  |                      |        |                             |
| Capacitor size - run capacitor:            | N/A µF                                   |                      |        |                             |
| Capacitor size - starting capacitor:       | N/A µF                                   |                      |        |                             |
| Method of start:                           | Soft starter                             |                      |        |                             |
| Enclosure class (IEC 34-5):                | IP54                                     |                      |        |                             |
| Back-up fuse required:                     | 35 A                                     |                      |        |                             |
| Controls:                                  |                                          |                      |        |                             |
| Fault light for system (Yes/No):           | Ν                                        |                      |        |                             |
| Communication interface module<br>Yes/No): | Ν                                        |                      |        |                             |
| Hand/Off/Auto switch (Yes/No):             | Ν                                        |                      |        |                             |
| Ex barrier analog (Yes/No):                | Ν                                        |                      |        |                             |
| Ex barrier digital (Yes/No):               | Ν                                        |                      |        | 3x400V                      |
| Current measurement (Yes/No):              | Ν                                        |                      | $\sim$ | PE N L1 L2 L3               |
| O 241 (Yes/No):                            | Ν                                        | Bary witing          |        | ┆╎┍╧╧╧┪                     |
| Battery back-up (Yes/No):                  | Ν                                        | ÷                    |        | RCD                         |
| Mains switch (Yes/No):                     | Y                                        | Protective           |        |                             |
| Electrode-relay (Yes/No):                  | Ν                                        |                      |        |                             |
| RCD panel (Yes/No):                        | Ν                                        |                      |        | [-+++]                      |
| RCD per pump (Yes/No):                     | Ν                                        |                      |        | │ │ └╌ <del>╽╶╽╶╎</del> ╰╹╵ |
| Circuit breaker per pump<br>Yes/No):       | Y                                        |                      |        |                             |
| Others:                                    |                                          |                      |        |                             |
| Net weight:                                | 17.6 kg                                  |                      |        | 3x230V                      |
| Gross weight:                              | 57.8 kg                                  |                      | an 🕤 I | PE (N) L1 L2 L3             |
| Shipping volume:                           | 0.075 m <sup>3</sup>                     | t tor Audilary wring |        |                             |
| Sales region:                              | Europe                                   |                      |        | RCD                         |
| Country of origin:                         | DK                                       |                      |        |                             |
| Custom tariff no.:                         | 85371098                                 |                      |        |                             |