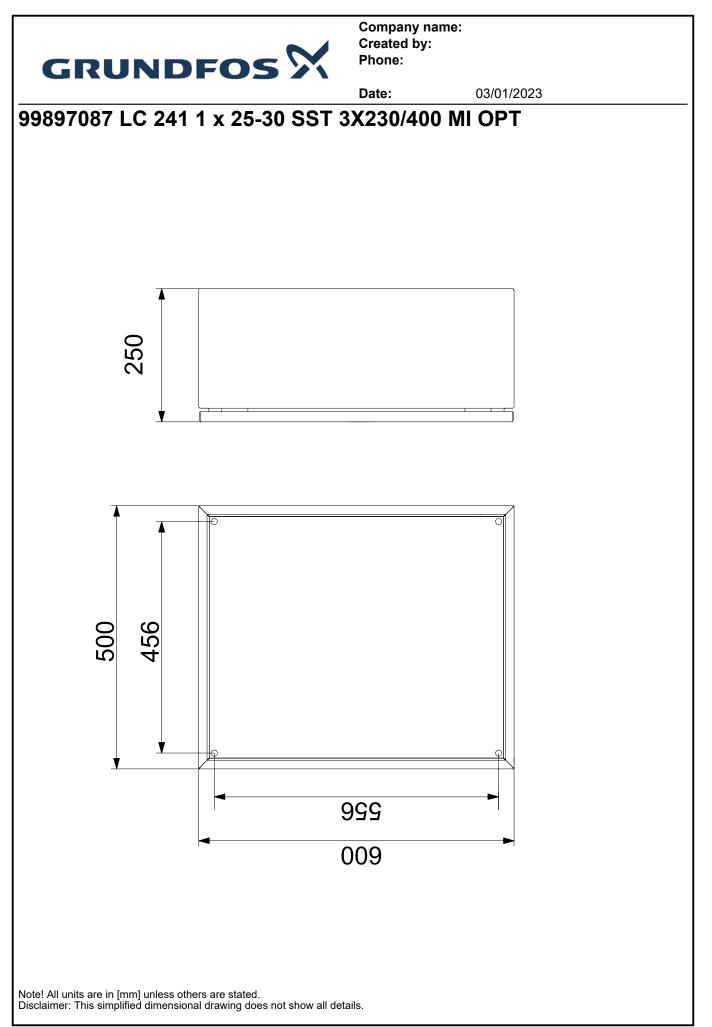

## Company name: Created by: Phone:

| Description                                | Value                                    |                      |        |                             |
|--------------------------------------------|------------------------------------------|----------------------|--------|-----------------------------|
| General information:                       |                                          |                      | 500    |                             |
| Product name:                              | LC 241 1 x 25-30 SST<br>3X230/400 MI OPT |                      | 456    | <b>250</b>                  |
| Product No:                                | 99897087                                 |                      |        | h                           |
| EAN number:                                | 5713835886606                            |                      |        |                             |
| Fechnical:                                 |                                          |                      |        |                             |
| Approvals:                                 | CE,EAC,UKCA,MOROCCO                      |                      |        |                             |
| Number of pumps:                           | 1                                        | 600<br>556           |        |                             |
| Materials:                                 |                                          |                      |        |                             |
| Cabinet:                                   | Metal, painted                           |                      |        |                             |
| nstallation:                               |                                          |                      |        |                             |
| Range of ambient temperature:              | -5 40 °C                                 |                      | e d    |                             |
| Cabinet mounting:                          | Wall mounting                            |                      |        |                             |
| Earth connection:                          | N, PE                                    |                      |        |                             |
| Electrical data:                           |                                          |                      |        |                             |
| Mains frequency:                           | 50 / 60 Hz                               |                      |        |                             |
| Rated voltage:                             | 3 x 220-240/380-415 V                    |                      |        |                             |
| Rated current:                             | 25-30 A                                  |                      |        |                             |
| Capacitor size - run capacitor:            | N/A µF                                   |                      |        |                             |
| Capacitor size - starting capacitor:       | N/A µF                                   |                      |        |                             |
| Method of start:                           | Soft starter                             |                      |        |                             |
| Enclosure class (IEC 34-5):                | IP54                                     |                      |        |                             |
| Back-up fuse required:                     | 35 A                                     |                      |        |                             |
| Controls:                                  |                                          |                      |        |                             |
| Fault light for system (Yes/No):           | Ν                                        |                      |        |                             |
| Communication interface module<br>Yes/No): | Ν                                        |                      |        |                             |
| Hand/Off/Auto switch (Yes/No):             | Ν                                        |                      |        |                             |
| Ex barrier analog (Yes/No):                | Ν                                        |                      |        |                             |
| Ex barrier digital (Yes/No):               | Ν                                        |                      |        | 3x400V                      |
| Current measurement (Yes/No):              | Ν                                        |                      | $\sim$ | PE N L1 L2 L3               |
| O 241 (Yes/No):                            | Ν                                        | Bary witing          |        | ┆╎┍╧╧╧┪                     |
| Battery back-up (Yes/No):                  | Ν                                        | ÷                    |        | RCD                         |
| Mains switch (Yes/No):                     | Y                                        | Protective           |        |                             |
| Electrode-relay (Yes/No):                  | Ν                                        |                      |        |                             |
| RCD panel (Yes/No):                        | Ν                                        |                      |        | [-+++]                      |
| RCD per pump (Yes/No):                     | Ν                                        |                      |        | │ │ └╌ <del>╽╶╽╶╎</del> ╰╹╵ |
| Circuit breaker per pump<br>Yes/No):       | Y                                        |                      |        |                             |
| Others:                                    |                                          |                      |        |                             |
| Net weight:                                | 17.6 kg                                  |                      |        | 3x230V                      |
| Gross weight:                              | 57.8 kg                                  |                      | an 🕤 I | PE (N) L1 L2 L3             |
| Shipping volume:                           | 0.075 m <sup>3</sup>                     | t tor Audilary wring |        |                             |
| Sales region:                              | Europe                                   |                      |        | RCD                         |
| Country of origin:                         | DK                                       |                      |        |                             |
| Custom tariff no.:                         | 85371098                                 |                      |        |                             |