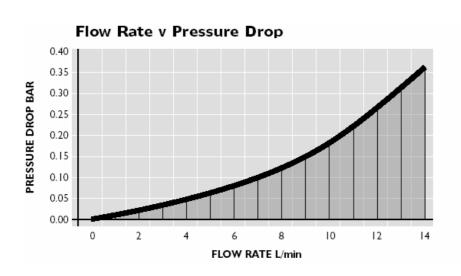

# Typical Applications

- Mains water control
- Power Shower
- Central Heating Systems
- Leak Detection
- Cooling systems

| Material, Design and Operation |                                      |
|--------------------------------|--------------------------------------|
| Mounting:                      | Flow Switch Vertical                 |
| Material:                      | Copper                               |
| Fitting                        | Flow Switch 15mm pipe size           |
| Contact Form:                  | Form A -SPST                         |
| Contact Material:              | Ruthenium                            |
| Maximum Watts                  | 15 Watts                             |
| Maximum Switching Volts:       | 300 VDC                              |
| Maximum Switching Current:     | 1.0A                                 |
| Cable Type:                    | 2 x 16/0.2mm PVC insulated 1.0M long |
| Cable Colour:                  | Black/Black                          |
| Operating Temperature Range:   | 85 °C                                |
| Medium/Liquid:                 | Water                                |
| Flow Rate:                     | 0.5 litres/min                       |
| Operating Pressure:            | 10BAR                                |
| Mounting Shock:                | 50g for 11ms duration                |
| Mounting Vibration:            | 35g up to 500Hz                      |