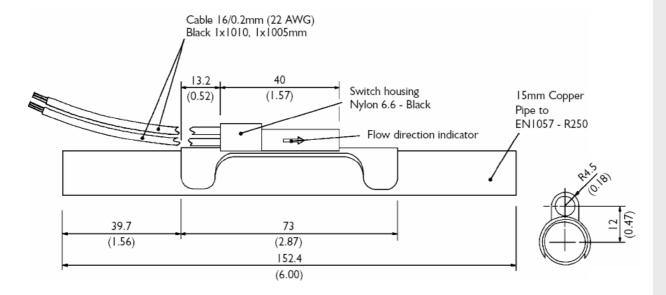

|
| Maximum Switching Volts:       | 300 VDC                              |
| Maximum Switching Current:     | 1.0A                                 |
| Cable Type:                    | 2 x 16/0.2mm PVC insulated 1.0M long |
| Cable Colour:                  | Black/Black                          |
| Operating Temperature Range:   | 85 °C                                |
| Medium/Liquid:                 | Water                                |
| Flow Rate:                     | 0.5 litres/min                       |
| Operating Pressure:            | 10BAR                                |
| Mounting Shock:                | 50g for 11ms duration                |
| Mounting Vibration:            | 35g up to 500Hz                      |





### **Line Drawing**

### **FS-10**



#### Installation

- Pipework to be cut square and burr free
- Compression fitting mating connectors to be of suitable quality.
- The installation should be checked to ensure that no leaking is evident.
- Pipework/connector alignment imperative (avoiding bending stress).