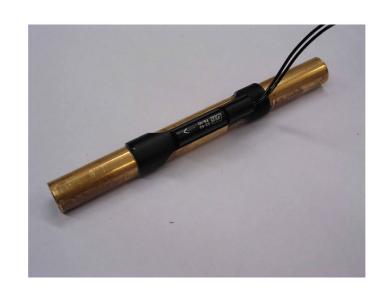

FS Series - Flow Switch in Copper

**FS-10** 

## Design Features

- 15mm copper pipe
- Minimal pressure drop
- Operates from a small head of water
- Vertical mount /-15°
- Suitable for water and air flow switching

# Product Comments

- 15mm copper pipe
- Suitable for hot and cold portable water
- Reed Switch reliability
- Meets UL 94-HB flammability rating
- Easy installation