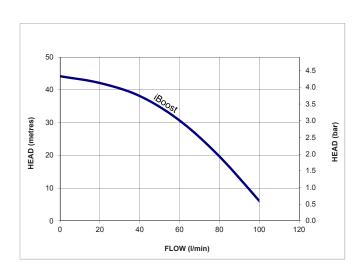

## **iBoost**

Ideally suited for high occupancy properties with multiple bathrooms and water using appliances. Flomate iBoost provides an unrestricted supply of up to 100 litres per minute and up to 4.5 bar pressure, with a typical performance of 60 litres per minute at 3.0 bar pressure.

# **Flomate**

| Pump Model     |                                          | Flomate<br>iBoost<br>46668                                               |
|----------------|------------------------------------------|--------------------------------------------------------------------------|
| General        | Guarantee                                | 3 years                                                                  |
| Features       | Pump type                                | Centrifugal                                                              |
|                | Break tank water capacity (usable)       | 200 litres                                                               |
|                | Fill rate                                | 20 l/min*                                                                |
|                | Pressure vessel                          | 8 litres                                                                 |
|                | Dry run protection                       | ✓                                                                        |
|                | Control interface                        | Power on indicator Pump on indicator Dry run indicator Pump reset button |
| Materials      | Break tank                               | Polyethylene                                                             |
|                | Pump body                                | Brass / stainless steel                                                  |
|                | Impeller                                 | Stainless steel                                                          |
| Performance    | Maximum head (closed valve)              | 4.5 bar                                                                  |
|                | Maximum flow                             | 100 l/min                                                                |
|                | Maximum inlet pressure (tank fill valve) | 7 bar                                                                    |
|                | Maximum static outlet head               | 15 metres                                                                |
|                | Min / Max ambient air temperature        | 4 °C - 30 °C                                                             |
| Connections    | Inlet                                    | G ½ male                                                                 |
|                | Outlet                                   | G ¾ male                                                                 |
|                | Overflow                                 | 1 1/4 " Compression fitting (dia. 35 mm OD pipe)                         |
| Flexible hoses | Connections (outlet only)                | G ¾ female x 22 mm push-in x 220 mm long                                 |
| Motor          | Туре                                     | Induction, auto-reset thermal trip                                       |
|                | Duty rating                              | Continuous (S1)                                                          |
| Electrical     | Power supply / phase / frequency         | 230 V a.c. / 1 / 50 Hz                                                   |
|                | Current (full load)                      | 5.5 Amps                                                                 |
|                | Power consumption                        | 1260 Watts                                                               |
|                | Fuse rating                              | 10 Amps                                                                  |
|                | Power cable (pre-wired)                  | 3.0 metres                                                               |
| Physical       | Depth                                    | 529 mm                                                                   |
|                | Width                                    | 536 mm                                                                   |
|                | Height (excluding hoses)                 | 1504 mm                                                                  |
|                | Dry weight (including fittings)          | 60 Kg                                                                    |
|                | Filled weight (maximum)                  | 270 Kg                                                                   |