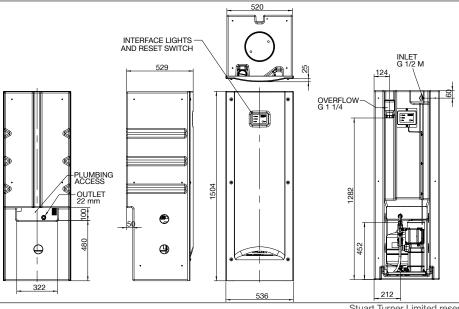

# **Flomate**

| Pump Model     |                                          | Flomate<br>iBoost<br>46668                                               |
|----------------|------------------------------------------|--------------------------------------------------------------------------|
| General        | Guarantee                                | 3 years                                                                  |
| Features       | Pump type                                | Centrifugal                                                              |
|                | Break tank water capacity (usable)       | 200 litres                                                               |
|                | Fill rate                                | 20 l/min*                                                                |
|                | Pressure vessel                          | 8 litres                                                                 |
|                | Dry run protection                       | ✓                                                                        |
|                | Control interface                        | Power on indicator Pump on indicator Dry run indicator Pump reset button |
| Materials      | Break tank                               | Polyethylene                                                             |
|                | Pump body                                | Brass / stainless steel                                                  |
|                | Impeller                                 | Stainless steel                                                          |
| Performance    | Maximum head (closed valve)              | 4.5 bar                                                                  |
|                | Maximum flow                             | 100 l/min                                                                |
|                | Maximum inlet pressure (tank fill valve) | 7 bar                                                                    |
|                | Maximum static outlet head               | 15 metres                                                                |
|                | Min / Max ambient air temperature        | 4 °C - 30 °C                                                             |
| Connections    | Inlet                                    | G ½ male                                                                 |
|                | Outlet                                   | G ¾ male                                                                 |
|                | Overflow                                 | 1 1/4 " Compression fitting (dia. 35 mm OD pipe)                         |
| Flexible hoses | Connections (outlet only)                | G ¾ female x 22 mm push-in x 220 mm long                                 |
| Motor          | Туре                                     | Induction, auto-reset thermal trip                                       |
|                | Duty rating                              | Continuous (S1)                                                          |
| Electrical     | Power supply / phase / frequency         | 230 V a.c. / 1 / 50 Hz                                                   |
|                | Current (full load)                      | 5.5 Amps                                                                 |
|                | Power consumption                        | 1260 Watts                                                               |
|                | Fuse rating                              | 10 Amps                                                                  |
|                | Power cable (pre-wired)                  | 3.0 metres                                                               |
| Physical       | Depth                                    | 529 mm                                                                   |
|                | Width                                    | 536 mm                                                                   |
|                | Height (excluding hoses)                 | 1504 mm                                                                  |
|                | Dry weight (including fittings)          | 60 Kg                                                                    |
|                | Filled weight (maximum)                  | 270 Kg                                                                   |