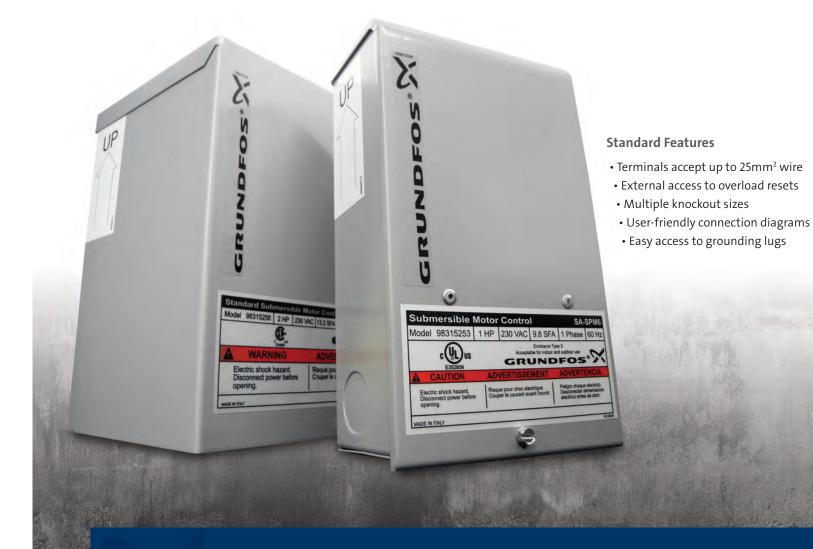

# Submersible Motor Control Boxes

Grundfos offers a complete range of submersible control boxes designed specifically for Grundfos MS three-wire, single phase motors rated 0.37kW to 2.2kW. Grundfos control boxes feature heavy duty epoxy coated steel. 0.37kW to 0.75kW design features a quick removal cover which acts as an electrical disconnect. All functional components are attached to the cover.

#### ENCLOSURE

IP 55

Gray Epoxy Coated

1.2mm Steel Construction

#### BENEFITS

Compact Size

UL Recognized Capacitor

UL Recognized Voltage Relay

be think innovate