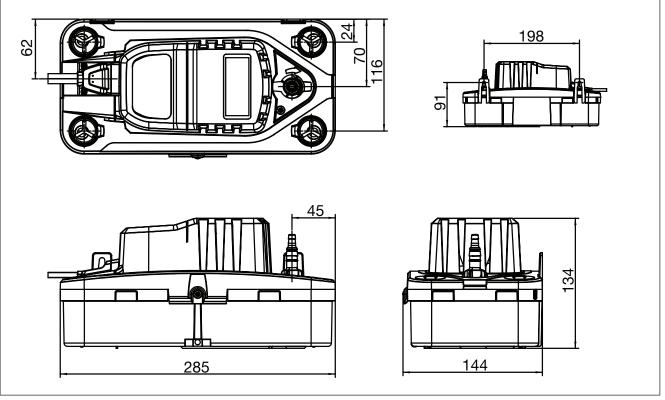

# wasteflo

| Pump Model  |                                   | BC3<br>46663                                                                   |
|-------------|-----------------------------------|--------------------------------------------------------------------------------|
| General     | Guarantee                         | 2 years                                                                        |
| Features    | Mounting position                 | Wall or floor                                                                  |
|             | Easy access tank                  | ✓                                                                              |
|             | Twist and click non-return outlet | ✓                                                                              |
|             | Built-in spirit level             | ✓                                                                              |
|             | Tank capacity                     | 2 litres                                                                       |
|             | Safety cut-out                    | ✓                                                                              |
|             | Thermal protection                | ✓                                                                              |
| Performance | Maximum head                      | 5 metres                                                                       |
|             | Maximum flow                      | 288 l/hr                                                                       |
|             | Condensate pH                     | 2.7 and above                                                                  |
|             | Maximum ambient air temperature   | 40 °C                                                                          |
|             | Min / Max water temperature       | Min 4 °C / Max 60 °C                                                           |
| Connections | Inlet connections                 | 3 x Dia. 27 mm                                                                 |
|             | Outlet connections                | 6 or 10 mm (ID)                                                                |
| Electrical  | Power supply / phase / frequency  | 230 V a.c./1/50 Hz                                                             |
|             | Current (full load)               | 0.8 Amps                                                                       |
|             | Duty rating                       | Continuous                                                                     |
|             | Fuse rating                       | 3 Amp                                                                          |
|             | Noise (@ 1 m)                     | 55 dB(A)                                                                       |
|             | Alarm                             | High level safety switch with 3 A volt-free wires and normally closed contacts |
|             | Power cable (pre-wired)           | 2.0 metres                                                                     |
| Physical    | Enclosure protection              | IPX0                                                                           |
|             | Width                             | 285 mm                                                                         |
|             | Depth                             | 144 mm                                                                         |
|             | Height (excluding hoses)          | 134 mm                                                                         |
|             | Weight (including fittings)       | 2.5 Kg                                                                         |