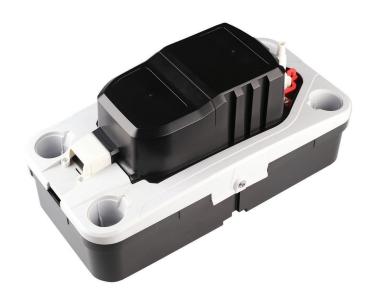

## **BC3 - Boiler Condensate Pump**

Designed to quietly and efficiently remove acidic residue water from a condensing boiler where access to an external vent pipe is not possible. The compact Wasteflo Boiler Condensate Pump is supplied with a high capacity 2 litre tank, and is suitable for use with any condensing boiler system.

Compact yet highly efficient, the Wasteflo Boiler Condensate Pump will move up to 288 litres per hour and up to 5 m head. The pump features three 27 mm inlets and one (6 or 10 mm) outlet and is the ideal solution for many domestic and commercial applications.

#### **Features**

- 288 litres per hour maximum flow
- Up to 5 m head
- Easy access tank
- 3 inlet ports
- Twist and click non-return outlet barb
- Built-in spirit level
- Wall or floor mounted
- 2 m power cable
- 6 m discharge tube
- High level cut-out switch
- BS EN 60335 compliant