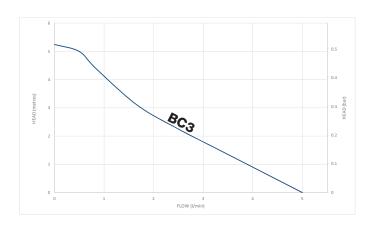

Compact yet highly efficient, the Wasteflo Boiler Condensate Pump will move up to 288 litres per hour and up to 5 m head. The pump features three 27 mm inlets and one (6 or 10 mm) outlet and is the ideal solution for many domestic and commercial applications.

#### **Features**

- 288 litres per hour maximum flow
- Up to 5 m head
- Easy access tank
- 3 inlet ports
- Twist and click non-return outlet barb
- Built-in spirit level
- Wall or floor mounted
- 2 m power cable
- 6 m discharge tube
- High level cut-out switch
- BS EN 60335 compliant