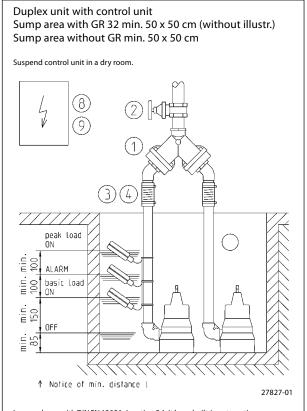

# **Example of duplex pump installation**

In accordance with DIN EN 12056-4 section 5.1, it has a built-in automatic spare pump or a double attachment included, which ensures that sewage drainage is not interrupted.