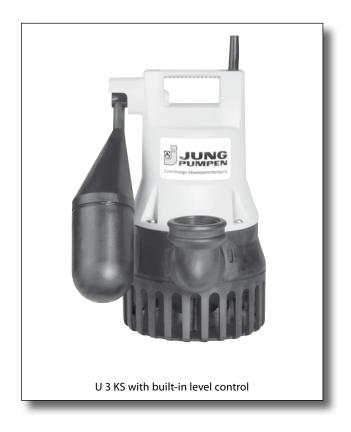

# **Application**

The U 3 K (S) is an extremely versatile submersible pump for stationary and portable use. EIP technology for safer operation, integrated flushing device for reducing deposits and integrated low level pumping for preventing flooding are only a few of the innovative features that set this pump apart.

- Continuous operation
- Low level pumping
- Flushing device
- Built-in level control
- Variable discharge branch
- Safe to run dry
- EIP technology
- Swing-type check valve for portable use
- Moisture sealed cable inlet