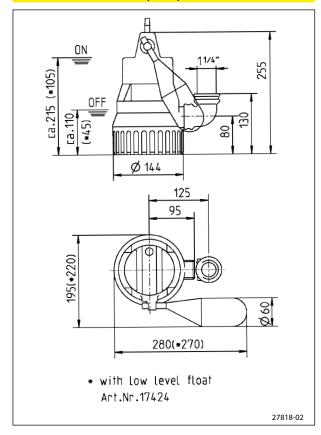

fficient cooling, switched on via plug or automatic switching, moisture sealed cable inlet for protecting the pump in the event of damage to the cable, continuous operation when not submerged on account of its motor jacket cooling.

### Material

Motor housing, shaft and screws in stainless steel, spiral casing, impeller and control head in plastic (GRP), rubber insulated sewage resistant flexible cable.

### Installation

Install pump vertically (hose connection possible); if installed permanently, provide detachable connection, e.g. the uncomplicated and easy to maintain guide rail system GR 32.

## Scope of supply

Pump ready for connection acc. to EN 12050 with 90°, 11/4" female connection elbow, cable and plug, S model with automatic level float switch.

# **Dimensions U 3 KS (mm)**



# **Dimensions GR 32 (mm)**