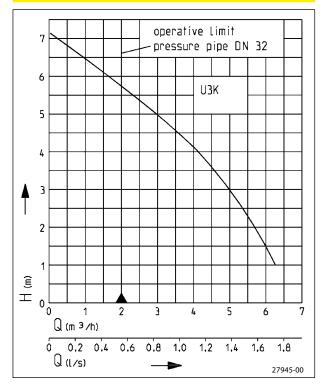

# **Performance**

We reserve the right to change specifications without notice Pump performance is subject to ISO 9906 tolerances The minimum flow velocity in the pressure piping must be 0.7 m/s according to EN 12056. This data is represented in the performance curve as a limit of application.

# **Performance**

| Туре  | Delivery head H [m]             | 1   | 2   | 3   | 4   | 5   | 6   |
|-------|---------------------------------|-----|-----|-----|-----|-----|-----|
| U 3 K | Flow rate Q [m <sup>3</sup> /h] | 6.5 | 5.5 | 5.0 | 4.0 | 3.0 | 1.5 |