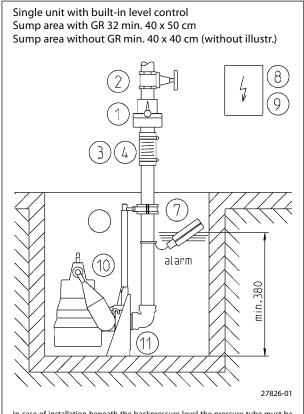

# **Example of single pump installation with GR**

In case of installation beneath the backpressure level the pressure tube must be taken in a loop over the local backup level acc. to EN 12056. Besides, it must be secured with an EN 12050-4-proofed swing-type check valve. Additionally we recommend an alarm system.