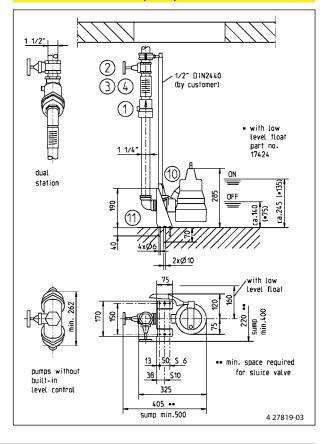

ia plug or automatic switching, moisture sealed cable inlet for protecting the pump in the event of damage to the cable, continuous operation when not submerged on account of its motor jacket cooling.

### Material

Motor housing, shaft and screws in stainless steel, spiral casing, impeller and control head in plastic (GRP), rubber insulated sewage resistant flexible cable.

### Installation

Install pump vertically (hose connection possible); if installed permanently, provide detachable connection, e.g. the uncomplicated and easy to maintain guide rail system GR 32.

## Scope of supply

Pump ready for connection acc. to EN 12050 with 90°, 11/4" female connection elbow, cable and plug, S model with automatic level float switch.

# **Dimensions U 3 KS (mm)**



# **Dimensions GR 32 (mm)**